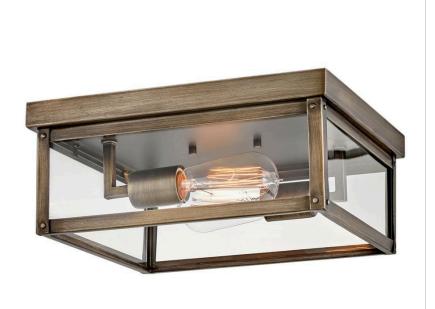

## **BECKHAM**

## 12193BU

## MEDIUM FLUSH MOUNT

Sleek and stately, Beckham demands attention with its streamlined silhouette and transitional style as it emits a beautiful and even illumination throughout any space. Ideal for indoor and outdoor applications alike, Beckham's clear glass panels and multiple finish options complement a range of decorative lighting families. Vintage filament bulbs are recommended.

## PRODUCT DETAILS:

- Suitable for use in damp locations as defined by NEC and CEC. Meets United States UL Underwriters Laboratories & CSA Canadian Standards Association Product Safety Standards
- Ideal for vintage filament bulbs (not included)
- · 2 year finish warranty
- Sophisticated and streamlined design, durable construction and timeless finish complement any architectural style
- Warm rich light bronze tone