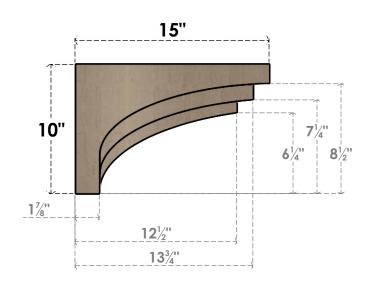

# **SIDE PROFILE**

### ITEM NUMBER: CORU05X15X10ROCRCPR

5"W X 15"D X 10"H SERIES 3 CLASSIC ROCKFORD ROUGH CEDAR TIMBERTHANE FAUX WOOD CORBEL, PRIMED