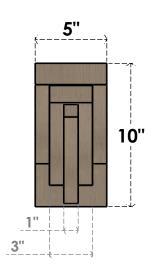

# FRONT PROFILE

### ITEM NUMBER: CORU05X15X10ROCRCPR

5"W X 15"D X 10"H SERIES 3 CLASSIC ROCKFORD ROUGH CEDAR TIMBERTHANE FAUX WOOD CORBEL, PRIMED