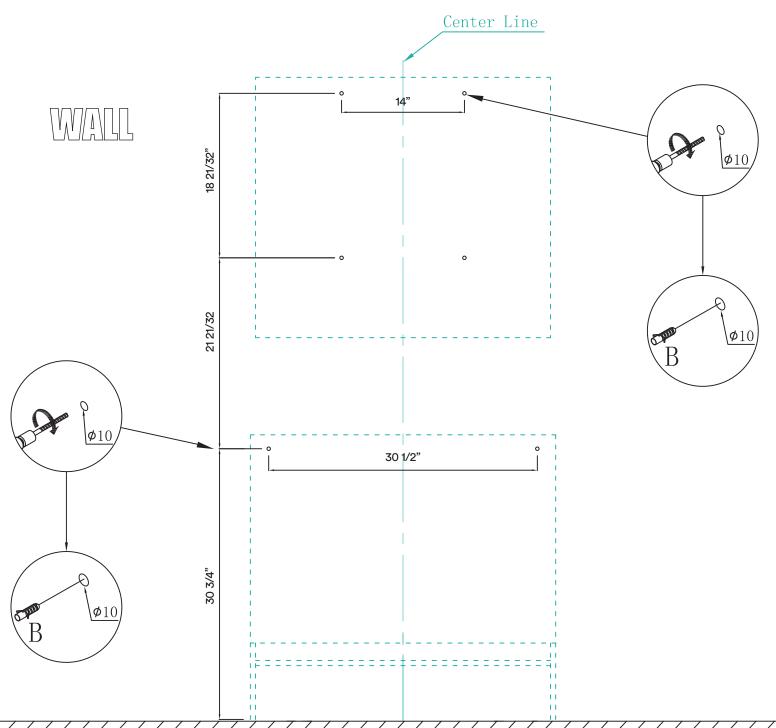

# **DIMENSIONS/TECHNICAL DATA**

**ATTENTION!** Dimensions may vary by up to 3/8". It is highly recommended to pull all dimensions of actual model for installation and measuring purposes.

/ /

3

/

**ATTENTION!** Dimensions may vary by up to 3/8". It is highly recommended to pull all dimensions of actual model for installation and measuring purposes.