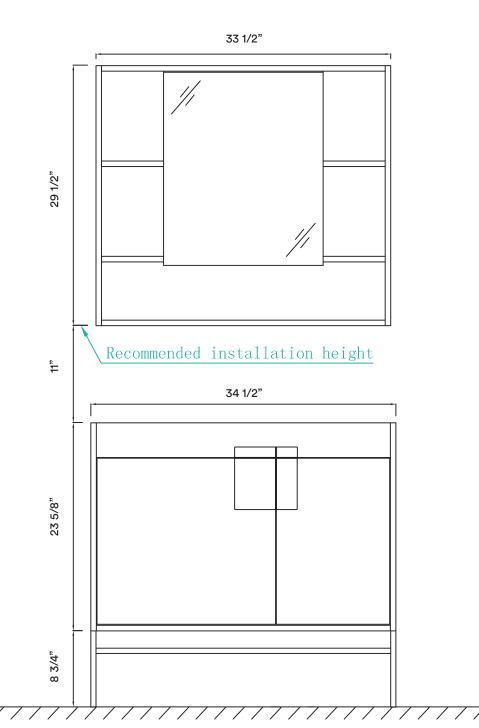

# **DIMENSIONS/TECHNICAL DATA**

**ATTENTION!** Dimensions may vary by up to 3/8". It is highly recommended to pull all dimensions of actual model for installation and measuring purposes.

/ /

3

/

**ATTENTION!** Dimensions may vary by up to 3/8". It is highly recommended to pull all dimensions of actual model for installation and measuring purposes.