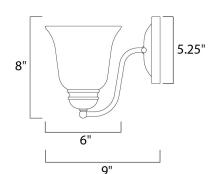

# **MEASUREMENTS**

**DIMENSION** : 6" W x 8" H x 9" Ext MAX OAH : 5.25" W x 5.25" H

HANGING WEIGHT : 1.68 lb