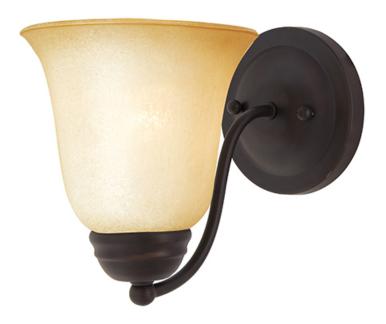

## PRODUCT DESCRIPTION

Contemporary collection with sweeping arms and clean lines. Offered in Ice glass and Satin Nickel finish or Wilshire glass and Oil Rubbed Bronze finish.

### **FINISHES OPTION**

Oil Rubbed Bronze Polished Chrome Satin Nickel

# **GLASS**

Wilshire WS