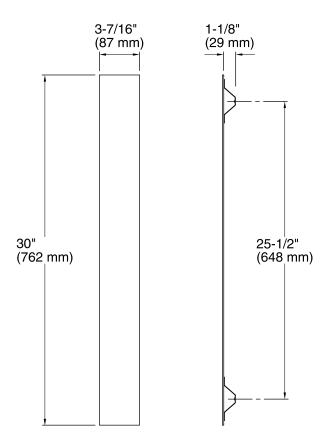

ra medicine cabinets.
- Includes two side mirrors and all hardware.

#### Material

Mirrored glass construction.

#### Installation

Includes all hardware.

#### **Recommended Products/Accessories**

K-99000 Medicine Cabinet

K-99001 Medicine Cabinet

K-99002 Medicine Cabinet

K-99003 Medicine Cabinet

K-99006 Medicine Cabinet

K-99007 Medicine Cabinet

K-99008 Medicine Cabinet

K-99009 Medicine Cabinet

K-99010 Medicine Cabinet

K-99011 Medicine Cabinet

K-99005-L Medicine Cabinet

K-99005-R Medicine Cabinet

## **Included Components**

Additional Components:

Hardware

Side mirror (Qty 2)



#### Codes/Standards

None Applicable

## **KOHLER® One-Year Limited Warranty**

See website for detailed warranty information.





# **Verdera®**

# mirrored side kit for medicine cabinet K-99012



#### **Technical Information**

All product dimensions are nominal.

### **Notes**

Install this product according to the installation guide.