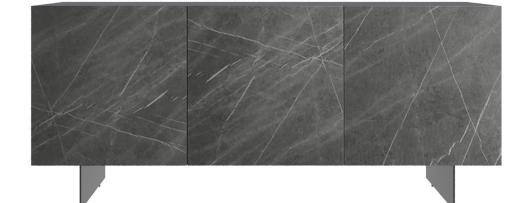

## US-511GRMAR

HUGO BUFFET IN GRAY MARBLED PORCELAIN WITH STORAGE. 71" W X 17.5" D X 35.5" H

#### PRODUCT DETAILS

Width: Depth: Height: Weight: 71 " 17.5 " 35.5 " 150 lbs

Finish: Mechanism: Max Capacity: Assembly: Country of Origin: Marbled Porcelain Soft Closing 150 lbs Partial Assembly Required China

#### MATERIALS

Front Doors: Main Unit: Legs: Porcelain MDF Stainless steel