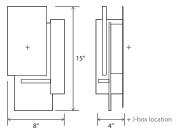

## Vesper

sconce

Dimensions: 15" x 8" x 4"
Materials: solid wood, polymer, aluminum
Product weight: 4 lbs
Light source: integrated LED
Light output: 1130 Lumens (source)
Light color: 2700 K (warm) or 3500 K (cool)
Color accuracy: 90+ CRI
LED power consumption: 13W
Dimmable (see driver below)