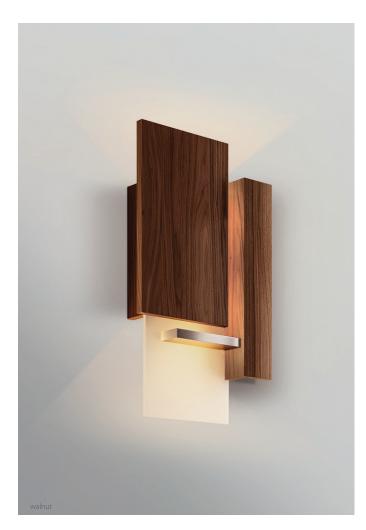

## 306 ADA compliant hotel room signage with tactile numbering and corresponding braille.

The Vesper is a very simple geometric sculpture composed of brushed aluminum, American black walnut, and white polymer. The light not only washes up and down the wall but also filters out through the composition, exhibiting the fixture's depth in three dimensions.

## Vesper

sconce

Dimensions: 15" x 8" x 4"
Materials: solid wood, polymer, aluminum
Product weight: 4 lbs
Light source: integrated LED
Light output: 1130 Lumens (source)
Light color: 2700 K (warm) or 3500 K (cool)
Color accuracy: 90+ CRI
LED power consumption: 13W
Dimmable (see driver below)