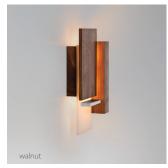

## MATERIAL & FINISH OPTIONS

Includes frosted polymer (CM-024) brushed aluminum (CM-006)

walnut (CM-001)

dark stained walnut

▲ WARNING. California Proposition 65 Warning for California Consumers. This product can expose you to chemicals including wood dust and lead which are known to the State of California to cause cancer or birth defects or other reproductive harm. For more information go to www.P65Warnings.ca.gov