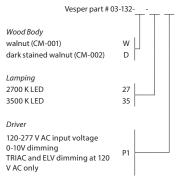

## Vesper

sconce

Dimensions: 15" x 8" x 4"
Materials: solid wood, polymer, aluminum
Product weight: 4 lbs
Light source: integrated LED
Light output: 1130 Lumens (source)
Light color: 2700 K (warm) or 3500 K (cool)
Color accuracy: 90+ CRI
LED power consumption: 13W
Dimmable (see driver below)

## MATERIAL & FINISH OPTIONS

Includes frosted polymer (CM-024) brushed aluminum (CM-006)

walnut (CM-001)

dark stained walnut

▲ WARNING. California Proposition 65 Warning for California Consumers. This product can expose you to chemicals including wood dust and lead which are known to the State of California to cause cancer or birth defects or other reproductive harm. For more information go to www.P65Warnings.ca.gov