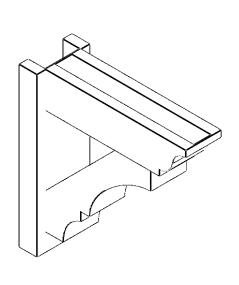

## ITEM NUMBER: OUTUROC040X060X18000X18000X040X020X040BOA04RCPR

4"W TOP X 6"W BACK X 18"D X 18"H X 4"T TOP X 2"T BACK TIMBERTHANE ROUGH CEDAR BALBOA FAUX WOOD OPEN OUTLOOKER, TRADITIONAL TOP AND BLOCK BACK, 4"W CLOSED BRACE, PRIMED TAN

**SIDE PROFILE** 

**FRONT PROFILE** 

**ISOMETRIC** 

GENERATED DATE: 07/05/2023

**EKENA MILLWORK** 2300 WEST MAIN ST. CLARKSVILLE, TX 75426 TOLL FREE: 866-607-0453 WWW.EKENAMILLWORK.COM

1. INSTALLATION TO BE COMPLETED IN ACCORDANCE WITH MANUFACTURER'S SPECIFICATIONS.
2. DRAWING MAY NOT BE TO SCALE
3. THIS DRAWING IS INTENDED FOR DESIGN AND PLANNING PURPOSES ONLY.
4. ALL INFORMATION CONTAINED HEREIN WAS CURRENT AT THE TIME OF DEVELOPMENT BUT MUST BE REVIEWED AND APPROVED BY THE PRODUCT MANUFACTURER TO BE CONSIDERED ACCURATE.