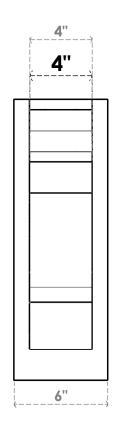

## ITEM NUMBER: OUTUROC040X060X18000X18000X040X020X040BOA04RCPR

4"W TOP X 6"W BACK X 18"D X 18"H X 4"T TOP X 2"T BACK TIMBERTHANE ROUGH CEDAR BALBOA FAUX WOOD OPEN OUTLOOKER, TRADITIONAL TOP AND BLOCK BACK, 4"W CLOSED BRACE, PRIMED TAN

**SIDE PROFILE** 

**FRONT PROFILE** 

**ISOMETRIC** 

GENERATED DATE: 07/05/2023

**EKENA MILLWORK** 2300 WEST MAIN ST. CLARKSVILLE, TX 75426 TOLL FREE: 866-607-0453 WWW.EKENAMILLWORK.COM

1. INSTALLATION TO BE COMPLETED IN ACCORDANCE WITH MANUFACTURER'S SPECIFICATIONS.
2. DRAWING MAY NOT BE TO SCALE
3. THIS DRAWING IS INTENDED FOR DESIGN AND PLANNING PURPOSES ONLY.
4. ALL INFORMATION CONTAINED HEREIN WAS CURRENT AT THE TIME OF DEVELOPMENT BUT MUST BE REVIEWED AND APPROVED BY THE PRODUCT MANUFACTURER TO BE CONSIDERED ACCURATE.