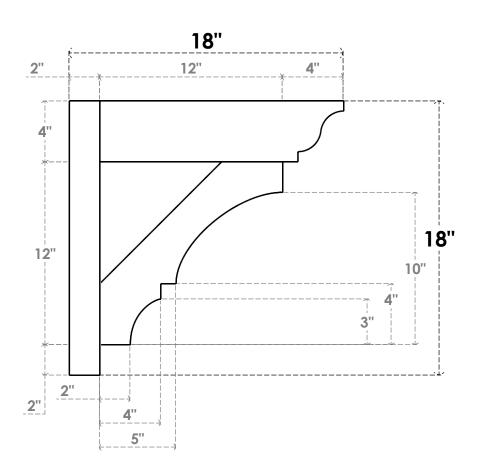

## ITEM NUMBER: OUTUROC040X060X18000X18000X040X020X040BOA04RCPR

4"W TOP X 6"W BACK X 18"D X 18"H X 4"T TOP X 2"T BACK TIMBERTHANE ROUGH CEDAR BALBOA FAUX WOOD OPEN OUTLOOKER, TRADITIONAL TOP AND BLOCK BACK, 4"W CLOSED BRACE, PRIMED TAN

**SIDE PROFILE** 

**FRONT PROFILE** 

**ISOMETRIC** 

GENERATED DATE: 07/05/2023

**EKENA MILLWORK** 2300 WEST MAIN ST. CLARKSVILLE, TX 75426 TOLL FREE: 866-607-0453 WWW.EKENAMILLWORK.COM

1. INSTALLATION TO BE COMPLETED IN ACCORDANCE WITH MANUFACTURER'S SPECIFICATIONS.
2. DRAWING MAY NOT BE TO SCALE
3. THIS DRAWING IS INTENDED FOR DESIGN AND PLANNING PURPOSES ONLY.
4. ALL INFORMATION CONTAINED HEREIN WAS CURRENT AT THE TIME OF DEVELOPMENT BUT MUST BE REVIEWED AND APPROVED BY THE PRODUCT MANUFACTURER TO BE CONSIDERED ACCURATE.