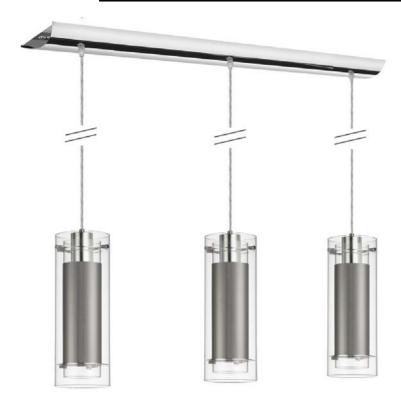

## 22153-834-PC - 3LT Pend Clr/Fr GL w/SGlo Steel Slv

## 3 Light Polished Chrome Pendant, Clear Glass with Steel Fabric Sleeve

| Height<br>Width/Length<br>Depth<br>Weight                                                | 15<br>5<br>5<br>16                        | No. of Bulbs<br>LED Compatible<br>Total Wattage                 | 3<br>Yes<br>39W                                                |
|------------------------------------------------------------------------------------------|-------------------------------------------|-----------------------------------------------------------------|----------------------------------------------------------------|
| Body Material<br>Finish/Color<br>Type of Finish                                          | Metal<br>Polished Chrome<br>Electroplated | Second Material<br>Second Finish/Color<br>Second Type of Finish | Fabric/Glass<br>Silver<br>Hardback                             |
| Bulb 1 Amount Bulb 1 Base Type Bulb 1 Max Watt. Bulb 1 Included Bulb 1 Lumens Bulb 1 CRI | 3<br>E26<br>13W<br>No                     | Rated For<br>Voltage<br>Approval<br>Warranty<br>Instal Position | Dry Location<br>120V<br>cUL or equivalent<br>1 Year<br>Ceiling |