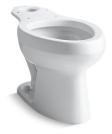

# **Wellworth®**

Toilet Bowl K-4303

#### **Features**

- Elongated bowl offers added room and comfort.
- Seat not included.
- Combines with the K-4645 tank to create a complete K-3505 Wellworth toilet.
- Coordinates with other products in the Wellworth collection.

# **Technical Information**

All product dimensions are nominal.

Toilet type: Two-piece, Floor-mount

Waste Outlet: Floor
Bowl shape: Elongated
Trap passageway: 2-1/4" (57 mm)
Rough-in: 12" (305 mm)