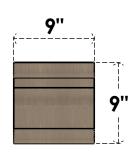

## ITEM NUMBER: CORU09X09X09NEBRCPR

9"W X 9"D X 9"H SERIES 1 WIDE NEW BRIGHTON ROUGH CEDAR TIMBERTHANE FAUX WOOD CORBEL, PRIMED

## SIDE PROFILE

FRONT PROFILE

**ISOMETRIC** 

**EKENA MILLWORK** 2300 WEST MAIN ST. CLARKSVILLE, TX 75426 TOLL FREE: 866-607-0453 WWW.EKENAMILLWORK.COM

GENERATED DATE: 01/27/2023

- 1. INSTALLATION TO BE COMPLETED IN ACCORDANCE WITH MANUFACTURER'S SPECIFICATIONS.