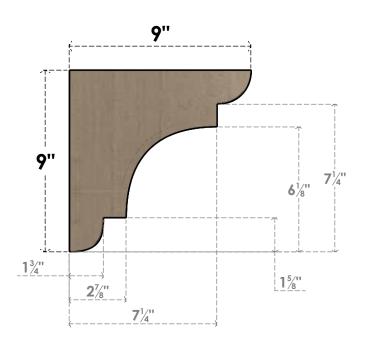

## ITEM NUMBER: CORU09X09X09NEBRCPR

9"W X 9"D X 9"H SERIES 1 WIDE NEW BRIGHTON ROUGH CEDAR TIMBERTHANE FAUX WOOD CORBEL, PRIMED

## SIDE PROFILE

FRONT PROFILE

**ISOMETRIC** 

**EKENA MILLWORK** 2300 WEST MAIN ST. CLARKSVILLE, TX 75426 TOLL FREE: 866-607-0453 WWW.EKENAMILLWORK.COM

GENERATED DATE: 01/27/2023

- 1. INSTALLATION TO BE COMPLETED IN ACCORDANCE WITH MANUFACTURER'S SPECIFICATIONS.

- 2. DRAWING MAY NOT BE TO SCALE
  3. THIS DRAWING IS INTENDED FOR DESIGN AND PLANNING PURPOSES ONLY.
  4. ALL INFORMATION CONTAINED HEREIN WAS CURRENT AT THE TIME OF DEVELOPMENT BUT MUST BE REVIEWED AND APPROVED BY THE PRODUCT MANUFACTURER TO BE CONSIDERED ACCURATE.
- 5. TIMBERTHANE ARCHITECTURAL PRODUCTS ARE MADE FROM HIGH DENSITY URETHANE AND COME FACTORY PRIMED