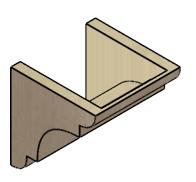

## ITEM NUMBER: CORU09X09X09NEBRCPR

9"W X 9"D X 9"H SERIES 1 WIDE NEW BRIGHTON ROUGH CEDAR TIMBERTHANE FAUX WOOD CORBEL, PRIMED

## SIDE PROFILE

FRONT PROFILE

**ISOMETRIC** 

**EKENA MILLWORK** 2300 WEST MAIN ST. CLARKSVILLE, TX 75426 TOLL FREE: 866-607-0453 WWW.EKENAMILLWORK.COM

GENERATED DATE: 01/27/2023

- 1. INSTALLATION TO BE COMPLETED IN ACCORDANCE WITH MANUFACTURER'S SPECIFICATIONS.