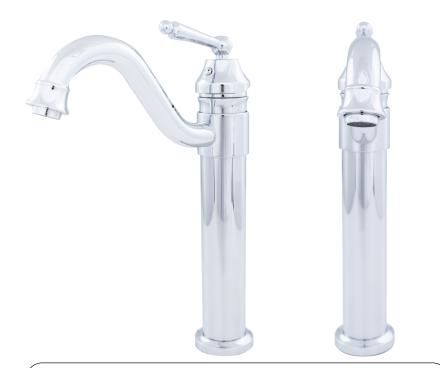

#### BM-359CH CENTURY Single Lever Vessel Faucet

Requested By: \_\_\_\_\_

Specific Features: \_\_\_\_\_

## STANDARD SPECIFICATIONS:

- Vessel faucet in chrome finish
- Single handle control
- Solid brass construction
- High pressure ceramic cartridge
- Single hole deck mount installation
- 1.5-inch diameter hole required
- Spout reach: 6.5-inches
- Spout height: 10-inches
- cUPC and AB1953 low lead compliant
- ASME A112.18.1-1-2011/CSA B125.1-11
- NSF 61 and NSF 372 certified
- WaterSaver available