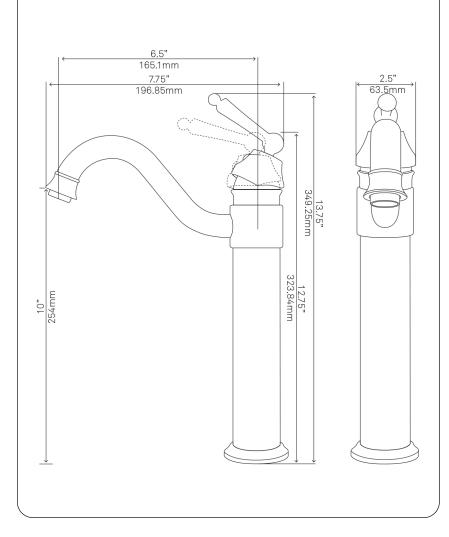

## STANDARD SPECIFICATIONS:

- Vessel faucet in chrome finish
- Single handle control
- Solid brass construction
- High pressure ceramic cartridge
- Single hole deck mount installation
- 1.5-inch diameter hole required
- Spout reach: 6.5-inches
- Spout height: 10-inches
- cUPC and AB1953 low lead compliant
- ASME A112.18.1-1-2011/CSA B125.1-11
- NSF 61 and NSF 372 certified
- WaterSaver available