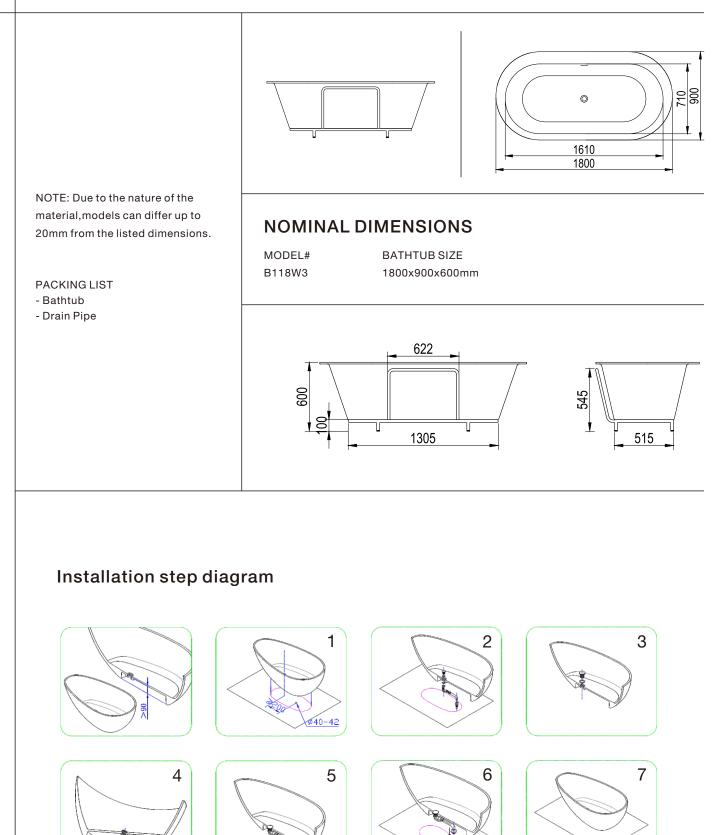

## BATHTUB INSTALLATION INSTRUCTION



## **CARE AND MAINTENANCE**

## ALWAYS

- Clean everyday by thoroughly rinsing with a mild soap and warm water and wipe dry.
- Keep the sink free of any standing water as this can cause a buildup of mineral deposit, which can affect the appearance of your sink.
- Always rinse the sink after using any cleaning agent and wipe dry. Clean any mineral deposits. built up over time with a mild solution of vinegar and water followed by a thorough flushing with water.

## NEVER

- Use a steel wool or scouring pad as it damages the sink surface and causes discoloration.
- Let household cleaning agents or bleach sit in your sink for a long period of time as this may ruin the finish of your sink
- Leave rubber mats, sponges, or cleaning pads in the sink for long period of time as this may ruin the f