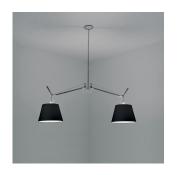

## TOL1048

#### Materials =

- Arms in extruded aluminum
- Joints and tension control knobs in die-cast aluminum
- Internal tension springs and external tension control cables in stainless steel
- Telescopic stem in chrome plated steel

### Features & Accessories

- Fully adjustable articulated arms
- Telescopic stem adjustable at installation
- Mounting to standard electrical junction boxes