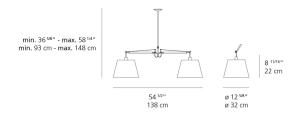

Lamp type         | LED-T              |
|-------------------|--------------------|
| Lamp              | max 2X150W E26/A19 |
| Lamp Included     | No                 |
| Control type      | Dimmable 2-Wire    |
| Input Voltage     | 120V               |
| Power consumption | N/A                |
| Ballast           | N/A                |

### Colors & Finishes =



Polished Aluminum (Body)



#### Materials =

- Arms in extruded aluminum
- Joints and tension control knobs in die-cast aluminum
- Internal tension springs and external tension control cables in stainless steel
- Telescopic stem in chrome plated steel

### Features & Accessories

- Fully adjustable articulated arms
- Telescopic stem adjustable at installation
- Mounting to standard electrical junction boxes

## Dimensions =



### Packaging =

3 Boxes

1 x 19-3/8" x 7-9/16" x 19-1/2" / 6.61 lbs - 49 cm x 19 cm x 95 cm / 3 kg

2 x 13-7/8" x 13-7/8" x 11-7/8" / 1.1 lbs - 35 cm x 35 cm x 30 cm / .5 kg

# Light distribution =

### Diffused



# Luminaire weight =

5.07 lbs / 2.3 kg

Warranty
5 year Limited warranty

Red = Max Cd. Through Vertical plane
Blue = Max Cd. Through Horizontal plane