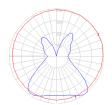

# Light distribution =

### Diffused

# Luminaire weight =

5.07 lbs / 2.3 kg

Warranty
5 year Limited warranty

Red = Max Cd. Through Vertical plane
Blue = Max Cd. Through Horizontal plane