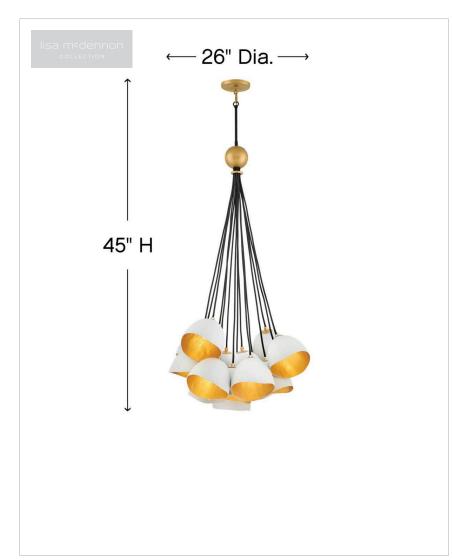

## LARGE SINGLE TIER

Nula is a work of art. A juxtaposition of industrial elements and organic influences transmutes simplicity into decadence. Pairing a dense chalkwhite exterior with a gleaming, luxe gold interior elicits a dramatic effect. Several designs offer flexibility to customize for unique installations.

| DETAILS       |             |
|---------------|-------------|
| FINISH:       | Shell White |
| MATERIAL:     | Steel       |
| SLOPE DEGREE: | 90          |

| DIMENSIONS |     |
|------------|-----|
| WIDTH:     | 26" |
| HEIGHT:    | 45" |
| WEIGHT:    | 7lb |