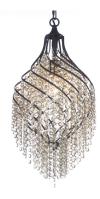

## PRODUCT DESCRIPTION

Spiraling metal frames are draped with strands of crystal creating pendants of style and movement. Available in your choice of Oil Rubbed Bronze with Cognac crystal or Gold Silver with Beveled Crystal, these beautiful pendants are available at very attractive price.

# MATERIAL

Steel, Crystal