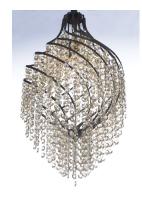

## PRODUCT DESCRIPTION

Spiraling metal frames are draped with strands of crystal creating pendants of style and movement. Available in your choice of Oil Rubbed Bronze with Cognac crystal or Gold Silver with Beveled Crystal, these beautiful pendants are available at very attractive price.

# MATERIAL

Steel, Crystal