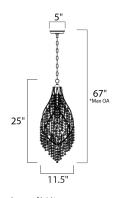

### **MEASUREMENTS**

DIMENSION : 11.5" L x 11.5" W x 25" H

MAX OAH : 67" OAH

CANOPY : 5" W x 1.25" H x 5" L

: 6.6 lb HANGING WEIGHT