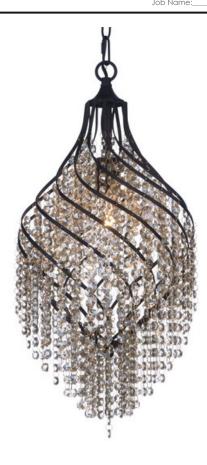

## PRODUCT DESCRIPTION

Spiraling metal frames are draped with strands of crystal creating pendants of style and movement. Available in your choice of Oil Rubbed Bronze with Cognac crystal or Gold Silver with Beveled Crystal, these beautiful pendants are available at very attractive price.

# MATERIAL

Steel, Crystal