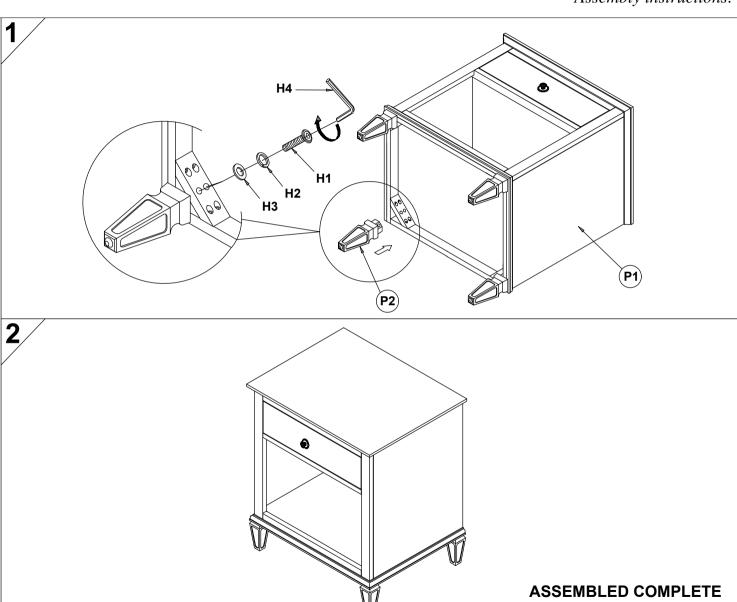

## **PARTS LIST**

| No. | DESCRIPTION  | IMAGE | QTY |
|-----|--------------|-------|-----|
| P1  | CABINET BODY |       | 1   |
| P2  | LEG          |       | 4   |

## HARDWARE LIST

| No. | DESCRIPTION           | IMAGE | QTY |
|-----|-----------------------|-------|-----|
| H1  | <b>BOLT</b> 1/4"x45mm |       | 8   |
| H2  | SPRING WASHER         |       | 8   |
| Н3  | FLAT WASHER 1/4"x16   | 0     | 8   |
| H4  | ALLEN KEY             |       | 1   |