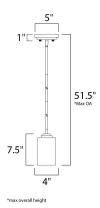

### **MEASUREMENTS**

**DIMENSION** : 4" L x 4" W x 7.5" H

MAX OAH : 51.5" OAH

CANOPY : 5" W x 1" H x 5" L

HANGING WEIGHT : 0.8 lb