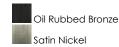

#### **FINISHES OPTION**

# **PRODUCT DESCRIPTION**

Intersecting arms finished in your choice of Satin Nickel or Oil Rubbed Bronze support tall, cylindrical Satin White glass shades for a spectacular and transitional look.