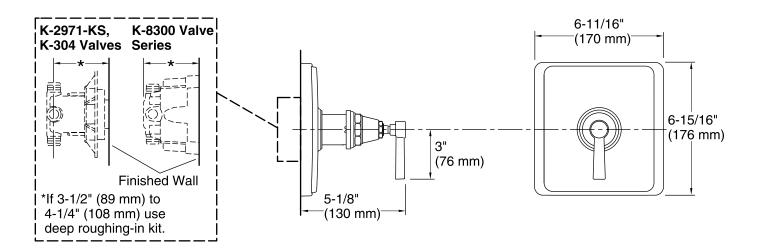

## Installation

Trim set requires valve to complete installation.

# **Required Products/Accessories**

K-304/K-P304 Series Rite-Temp® Valves

or

K-8304/K-P8304 Series Rite-Temp® Valve & Cartridge Kits

or

K-8300/K-P8300 Series Rite-Temp® Valve Body Rough-ins K-8305/K-P8305 Series Rite-Temp® Cartridges

or

K-2971-KS 3/4" Pressure-balancing Valve

# **Optional Products/Accessories**

K-10350 Deep Rough-In Kit For K-8305 Cartridges K-10351 Test Cap For K-8300 Series Valve Bodies

ADA CSA B651 OBC

## **Technical Information**

All product dimensions are nominal.

### **Notes**

Install the product according to the installation guide.

NOTICE: Risk of product damage. Long screws for installing trim can damage the K-2971-KS valve. Consult the trim installation guide to verify if the thin wall installation kit (88526) is needed. ADA, OBC, CSA B651 compliant when installed to the specific requirements of these regulations.