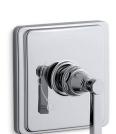

# Pinstripe® Pure Rite-Temp® Valve Trim

K-TS13135-4A

### **Features**

- Includes face plate with handle.
- Single handle controls both on/off activation and temperature setting.
- Supplied with ADA compliant metal pure lever handle.
- Complements the Pinstripe faucet and accessory collections.

#### Material

- Premium material construction with metal handle ensures reliability and durability.
- KOHLER finishes resist corrosion and tarnishing, exceeding industry durability standards.