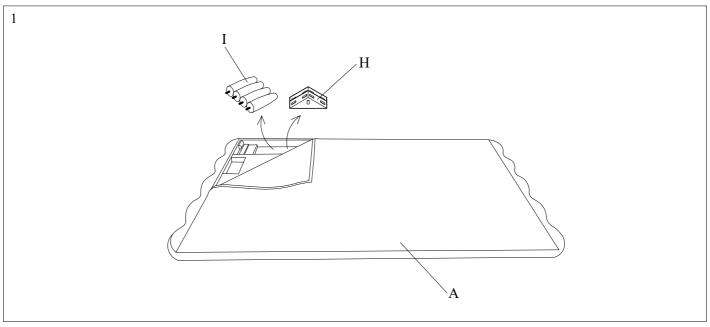

Please leave bolts loosened until all bolts are placed before tightening completely.

| Part# | Picture    | Description               | QTY | Location                   | Part# | Picture                | Description          | QTY              | Location         |
|-------|------------|---------------------------|-----|----------------------------|-------|------------------------|----------------------|------------------|------------------|
| G     |            | Center leg                | 2   | Wrapped in a non-woven bag | R     | R Ø                    | Carrier Washen (10   | 24               | Hardware Pack    |
| Н     |            | Triangle connection piece | 2   | Wrapped in a non-woven bag | K 8   | Spring Washer Ø8       | 20                   | Already in Place |                  |
| I     |            | Legs                      | 4   | Spare Parts caton box      | s @   | 6                      | Flat Washer Ø8x25mm  | 24               | Hardware Pack    |
| J     | <b>*</b> 6 | Bolt Ø6x30mm              | 6   | Already in Place           |       | riat washer WoxZSIIIII | 20                   | Already in Place |                  |
| K     | <b>%</b>   | Bolt Ø8x30mm              | 20  | Already in Place           | T     | Ø                      | Spring Washer Ø6     | 6                | Already in Place |
| L     | 1          | Bolt Ø8x60mm              | 16  | Hardware Pack              | U     | 0                      | Flat Washer Ø6x25mm  | 6                | Already in Place |
| M     | <b>1</b>   | Bolt Ø8x70mm              | 4   | Hardware Pack              | V     | Ø                      | Spring Washer Ø10    | 2                | Hardware Pack    |
| N     |            | "L" Wrenches Ø4           | 1   | Hardware Pack              | W     | 0                      | Flat Washer Ø10x25mm | 2                | Hardware Pack    |
| О     |            | "L" Wrenches Ø5           | 1   | Hardware Pack              | X     | 9                      | Spanner Ø14          | 1                | Hardware Pack    |
| P     | 9          | Nut Ø8                    | 4   | Hardware Pack              | Y     | 8                      | Spanner Ø17          | 1                | Hardware Pack    |
| Q     | 9          | Nut Ø10                   | 2   | Hardware Pack              | Z     |                        | Screws 4x30mm        | 24               | Hardware Pack    |