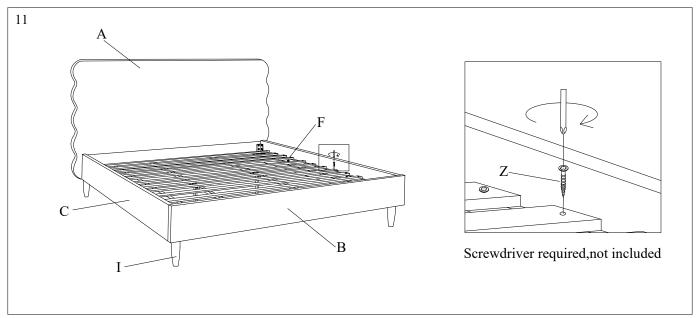

## HEADBOARD SET ASSEMBLY INSTRUCTION (TOTAL 1 BOX)

Please read over the instructions, it will be a time-saver in the long run.

Note: Before assembly, please be sure to work on a soft flat surface to avoid any damage to the finish.

Please leave bolts loosened until all bolts are placed before tightening completely.

| Part# | Picture    | Description               | QTY | Location                   | Part# | Picture                | Description          | QTY              | Location         |
|-------|------------|---------------------------|-----|----------------------------|-------|------------------------|----------------------|------------------|------------------|
| G     |            | Center leg                | 2   | Wrapped in a non-woven bag | R     | R Ø                    | Carrier Washen (10   | 24               | Hardware Pack    |
| Н     |            | Triangle connection piece | 2   | Wrapped in a non-woven bag | K 8   | Spring Washer Ø8       | 20                   | Already in Place |                  |
| I     |            | Legs                      | 4   | Spare Parts caton box      | s @   | 6                      | Flat Washer Ø8x25mm  | 24               | Hardware Pack    |
| J     | <b>*</b> 6 | Bolt Ø6x30mm              | 6   | Already in Place           |       | riat washer WoxZSIIIII | 20                   | Already in Place |                  |
| K     | <b>%</b>   | Bolt Ø8x30mm              | 20  | Already in Place           | T     | Ø                      | Spring Washer Ø6     | 6                | Already in Place |
| L     | 1          | Bolt Ø8x60mm              | 16  | Hardware Pack              | U     | 0                      | Flat Washer Ø6x25mm  | 6                | Already in Place |
| M     | <b>1</b>   | Bolt Ø8x70mm              | 4   | Hardware Pack              | V     | Ø                      | Spring Washer Ø10    | 2                | Hardware Pack    |
| N     |            | "L" Wrenches Ø4           | 1   | Hardware Pack              | W     | 0                      | Flat Washer Ø10x25mm | 2                | Hardware Pack    |
| О     |            | "L" Wrenches Ø5           | 1   | Hardware Pack              | X     | 9                      | Spanner Ø14          | 1                | Hardware Pack    |
| P     | 9          | Nut Ø8                    | 4   | Hardware Pack              | Y     | 8                      | Spanner Ø17          | 1                | Hardware Pack    |
| Q     | 9          | Nut Ø10                   | 2   | Hardware Pack              | Z     |                        | Screws 4x30mm        | 24               | Hardware Pack    |