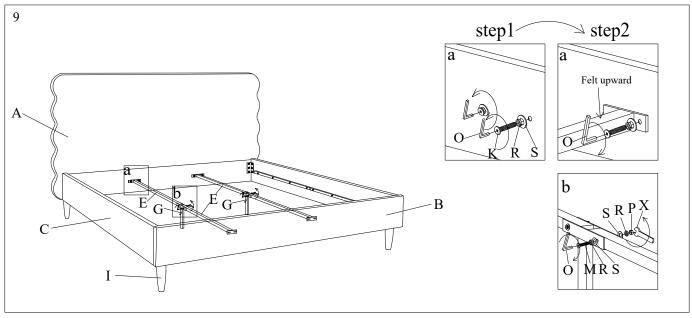

Please leave bolts loosened until all bolts are placed before tightening completely.

| Part# | Picture    | Description               | QTY | Location                   | Part# | Picture                | Description          | QTY              | Location         |
|-------|------------|---------------------------|-----|----------------------------|-------|------------------------|----------------------|------------------|------------------|
| G     |            | Center leg                | 2   | Wrapped in a non-woven bag | R     | R Ø                    | Carrier Washen (10   | 24               | Hardware Pack    |
| Н     |            | Triangle connection piece | 2   | Wrapped in a non-woven bag | K 8   | Spring Washer Ø8       | 20                   | Already in Place |                  |
| I     |            | Legs                      | 4   | Spare Parts caton box      | s @   | 6                      | Flat Washer Ø8x25mm  | 24               | Hardware Pack    |
| J     | <b>*</b> 6 | Bolt Ø6x30mm              | 6   | Already in Place           |       | riat washer WoxZSIIIII | 20                   | Already in Place |                  |
| K     | <b>%</b>   | Bolt Ø8x30mm              | 20  | Already in Place           | T     | Ø                      | Spring Washer Ø6     | 6                | Already in Place |
| L     | 1          | Bolt Ø8x60mm              | 16  | Hardware Pack              | U     | 0                      | Flat Washer Ø6x25mm  | 6                | Already in Place |
| M     | <b>1</b>   | Bolt Ø8x70mm              | 4   | Hardware Pack              | V     | Ø                      | Spring Washer Ø10    | 2                | Hardware Pack    |
| N     |            | "L" Wrenches Ø4           | 1   | Hardware Pack              | W     | 0                      | Flat Washer Ø10x25mm | 2                | Hardware Pack    |
| О     |            | "L" Wrenches Ø5           | 1   | Hardware Pack              | X     | 9                      | Spanner Ø14          | 1                | Hardware Pack    |
| P     | 9          | Nut Ø8                    | 4   | Hardware Pack              | Y     | 8                      | Spanner Ø17          | 1                | Hardware Pack    |
| Q     | 9          | Nut Ø10                   | 2   | Hardware Pack              | Z     |                        | Screws 4x30mm        | 24               | Hardware Pack    |