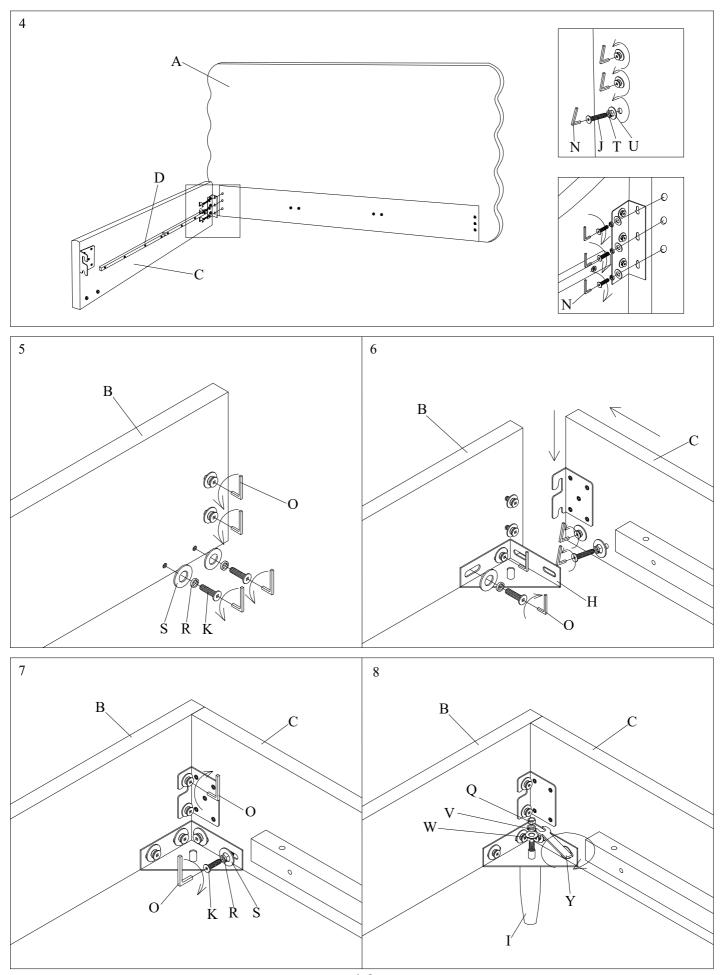

Please leave bolts loosened until all bolts are placed before tightening completely.

| Part# | Picture    | Description               | QTY | Location                   | Part# | Picture                | Description          | QTY              | Location         |
|-------|------------|---------------------------|-----|----------------------------|-------|------------------------|----------------------|------------------|------------------|
| G     |            | Center leg                | 2   | Wrapped in a non-woven bag | R     | R Ø                    | Carrier Washen (10   | 24               | Hardware Pack    |
| Н     |            | Triangle connection piece | 2   | Wrapped in a non-woven bag | K 8   | Spring Washer Ø8       | 20                   | Already in Place |                  |
| I     |            | Legs                      | 4   | Spare Parts caton box      | s @   | 6                      | Flat Washer Ø8x25mm  | 24               | Hardware Pack    |
| J     | <b>*</b> 6 | Bolt Ø6x30mm              | 6   | Already in Place           |       | riat washer WoxZSIIIII | 20                   | Already in Place |                  |
| K     | <b>%</b>   | Bolt Ø8x30mm              | 20  | Already in Place           | T     | Ø                      | Spring Washer Ø6     | 6                | Already in Place |
| L     | 1          | Bolt Ø8x60mm              | 16  | Hardware Pack              | U     | 0                      | Flat Washer Ø6x25mm  | 6                | Already in Place |
| M     | <b>1</b>   | Bolt Ø8x70mm              | 4   | Hardware Pack              | V     | Ø                      | Spring Washer Ø10    | 2                | Hardware Pack    |
| N     |            | "L" Wrenches Ø4           | 1   | Hardware Pack              | W     | 0                      | Flat Washer Ø10x25mm | 2                | Hardware Pack    |
| О     |            | "L" Wrenches Ø5           | 1   | Hardware Pack              | X     | 9                      | Spanner Ø14          | 1                | Hardware Pack    |
| P     | 9          | Nut Ø8                    | 4   | Hardware Pack              | Y     | 8                      | Spanner Ø17          | 1                | Hardware Pack    |
| Q     | 9          | Nut Ø10                   | 2   | Hardware Pack              | Z     |                        | Screws 4x30mm        | 24               | Hardware Pack    |