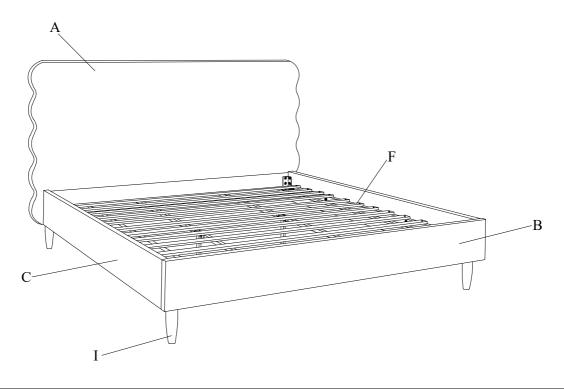

## HEADBOARD SET ASSEMBLY INSTRUCTION (TOTAL 1 BOX)

Please read over the instructions, it will be a time-saver in the long run.

Note: Before assembly, please be sure to work on a soft flat surface to avoid any damage to the finish.