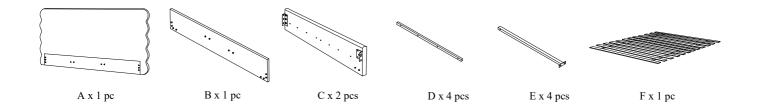

Please leave bolts loosened until all bolts are placed before tightening completely.

| Part# | Picture    | Description               | QTY | Location                   | Part# | Picture                | Description          | QTY              | Location         |
|-------|------------|---------------------------|-----|----------------------------|-------|------------------------|----------------------|------------------|------------------|
| G     |            | Center leg                | 2   | Wrapped in a non-woven bag | R     | R Ø                    | Carrier Washen (10   | 24               | Hardware Pack    |
| Н     |            | Triangle connection piece | 2   | Wrapped in a non-woven bag | K 8   | Spring Washer Ø8       | 20                   | Already in Place |                  |
| I     |            | Legs                      | 4   | Spare Parts caton box      | s @   | 6                      | Flat Washer Ø8x25mm  | 24               | Hardware Pack    |
| J     | <b>*</b> 6 | Bolt Ø6x30mm              | 6   | Already in Place           |       | riat washer WoxZSIIIII | 20                   | Already in Place |                  |
| K     | <b>%</b>   | Bolt Ø8x30mm              | 20  | Already in Place           | T     | Ø                      | Spring Washer Ø6     | 6                | Already in Place |
| L     | 1          | Bolt Ø8x60mm              | 16  | Hardware Pack              | U     | 0                      | Flat Washer Ø6x25mm  | 6                | Already in Place |
| M     | <b>1</b>   | Bolt Ø8x70mm              | 4   | Hardware Pack              | V     | Ø                      | Spring Washer Ø10    | 2                | Hardware Pack    |
| N     |            | "L" Wrenches Ø4           | 1   | Hardware Pack              | W     | 0                      | Flat Washer Ø10x25mm | 2                | Hardware Pack    |
| О     |            | "L" Wrenches Ø5           | 1   | Hardware Pack              | X     | 9                      | Spanner Ø14          | 1                | Hardware Pack    |
| P     | 9          | Nut Ø8                    | 4   | Hardware Pack              | Y     | 8                      | Spanner Ø17          | 1                | Hardware Pack    |
| Q     | 9          | Nut Ø10                   | 2   | Hardware Pack              | Z     |                        | Screws 4x30mm        | 24               | Hardware Pack    |