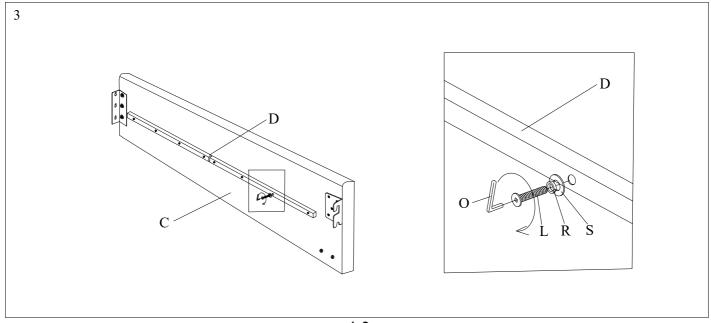

Please leave bolts loosened until all bolts are placed before tightening completely.

| Part# | Picture    | Description               | QTY | Location                   | Part# | Picture                | Description          | QTY              | Location         |
|-------|------------|---------------------------|-----|----------------------------|-------|------------------------|----------------------|------------------|------------------|
| G     |            | Center leg                | 2   | Wrapped in a non-woven bag | R     | R Ø                    | Carrier Washen (10   | 24               | Hardware Pack    |
| Н     |            | Triangle connection piece | 2   | Wrapped in a non-woven bag | K 8   | Spring Washer Ø8       | 20                   | Already in Place |                  |
| I     |            | Legs                      | 4   | Spare Parts caton box      | s @   | 6                      | Flat Washer Ø8x25mm  | 24               | Hardware Pack    |
| J     | <b>*</b> 6 | Bolt Ø6x30mm              | 6   | Already in Place           |       | riat washer WoxZSIIIII | 20                   | Already in Place |                  |
| K     | <b>%</b>   | Bolt Ø8x30mm              | 20  | Already in Place           | T     | Ø                      | Spring Washer Ø6     | 6                | Already in Place |
| L     | 1          | Bolt Ø8x60mm              | 16  | Hardware Pack              | U     | 0                      | Flat Washer Ø6x25mm  | 6                | Already in Place |
| M     | <b>1</b>   | Bolt Ø8x70mm              | 4   | Hardware Pack              | V     | Ø                      | Spring Washer Ø10    | 2                | Hardware Pack    |
| N     |            | "L" Wrenches Ø4           | 1   | Hardware Pack              | W     | 0                      | Flat Washer Ø10x25mm | 2                | Hardware Pack    |
| О     |            | "L" Wrenches Ø5           | 1   | Hardware Pack              | X     | 9                      | Spanner Ø14          | 1                | Hardware Pack    |
| P     | 9          | Nut Ø8                    | 4   | Hardware Pack              | Y     | 8                      | Spanner Ø17          | 1                | Hardware Pack    |
| Q     | 9          | Nut Ø10                   | 2   | Hardware Pack              | Z     |                        | Screws 4x30mm        | 24               | Hardware Pack    |