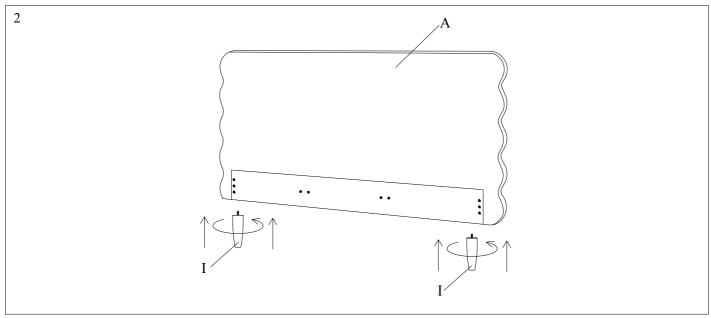

Please leave bolts loosened until all bolts are placed before tightening completely.

| Part# | Picture    | Description               | QTY | Location                   | Part# | Picture                | Description          | QTY              | Location         |
|-------|------------|---------------------------|-----|----------------------------|-------|------------------------|----------------------|------------------|------------------|
| G     |            | Center leg                | 2   | Wrapped in a non-woven bag | R     | R Ø                    | Carrier Washen (10   | 24               | Hardware Pack    |
| Н     |            | Triangle connection piece | 2   | Wrapped in a non-woven bag | K 8   | Spring Washer Ø8       | 20                   | Already in Place |                  |
| I     |            | Legs                      | 4   | Spare Parts caton box      | s @   | 6                      | Flat Washer Ø8x25mm  | 24               | Hardware Pack    |
| J     | <b>*</b> 6 | Bolt Ø6x30mm              | 6   | Already in Place           |       | riat washer WoxZSIIIII | 20                   | Already in Place |                  |
| K     | <b>%</b>   | Bolt Ø8x30mm              | 20  | Already in Place           | T     | Ø                      | Spring Washer Ø6     | 6                | Already in Place |
| L     | 1          | Bolt Ø8x60mm              | 16  | Hardware Pack              | U     | 0                      | Flat Washer Ø6x25mm  | 6                | Already in Place |
| M     | <b>1</b>   | Bolt Ø8x70mm              | 4   | Hardware Pack              | V     | Ø                      | Spring Washer Ø10    | 2                | Hardware Pack    |
| N     |            | "L" Wrenches Ø4           | 1   | Hardware Pack              | W     | 0                      | Flat Washer Ø10x25mm | 2                | Hardware Pack    |
| О     |            | "L" Wrenches Ø5           | 1   | Hardware Pack              | X     | 9                      | Spanner Ø14          | 1                | Hardware Pack    |
| P     | 9          | Nut Ø8                    | 4   | Hardware Pack              | Y     | 8                      | Spanner Ø17          | 1                | Hardware Pack    |
| Q     | 9          | Nut Ø10                   | 2   | Hardware Pack              | Z     |                        | Screws 4x30mm        | 24               | Hardware Pack    |