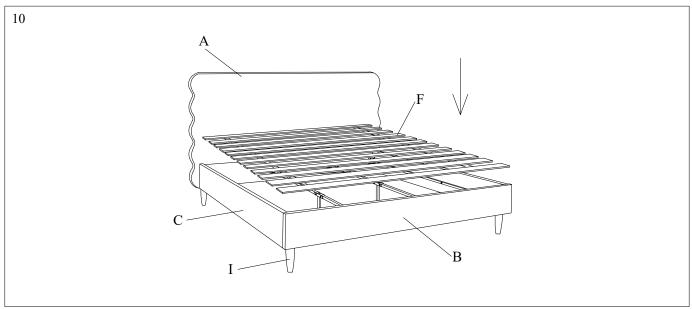

Please leave bolts loosened until all bolts are placed before tightening completely.

| Part# | Picture    | Description               | QTY | Location                   | Part# | Picture                | Description          | QTY              | Location         |
|-------|------------|---------------------------|-----|----------------------------|-------|------------------------|----------------------|------------------|------------------|
| G     |            | Center leg                | 2   | Wrapped in a non-woven bag | R     | R Ø                    | Carrier Washen (10   | 24               | Hardware Pack    |
| Н     |            | Triangle connection piece | 2   | Wrapped in a non-woven bag | K 8   | Spring Washer Ø8       | 20                   | Already in Place |                  |
| I     |            | Legs                      | 4   | Spare Parts caton box      | s @   | 6                      | Flat Washer Ø8x25mm  | 24               | Hardware Pack    |
| J     | <b>*</b> 6 | Bolt Ø6x30mm              | 6   | Already in Place           |       | riat washer WoxZSIIIII | 20                   | Already in Place |                  |
| K     | <b>%</b>   | Bolt Ø8x30mm              | 20  | Already in Place           | T     | Ø                      | Spring Washer Ø6     | 6                | Already in Place |
| L     | 1          | Bolt Ø8x60mm              | 16  | Hardware Pack              | U     | 0                      | Flat Washer Ø6x25mm  | 6                | Already in Place |
| M     | <b>1</b>   | Bolt Ø8x70mm              | 4   | Hardware Pack              | V     | Ø                      | Spring Washer Ø10    | 2                | Hardware Pack    |
| N     |            | "L" Wrenches Ø4           | 1   | Hardware Pack              | W     | 0                      | Flat Washer Ø10x25mm | 2                | Hardware Pack    |
| О     |            | "L" Wrenches Ø5           | 1   | Hardware Pack              | X     | 9                      | Spanner Ø14          | 1                | Hardware Pack    |
| P     | 9          | Nut Ø8                    | 4   | Hardware Pack              | Y     | 8                      | Spanner Ø17          | 1                | Hardware Pack    |
| Q     | 9          | Nut Ø10                   | 2   | Hardware Pack              | Z     |                        | Screws 4x30mm        | 24               | Hardware Pack    |