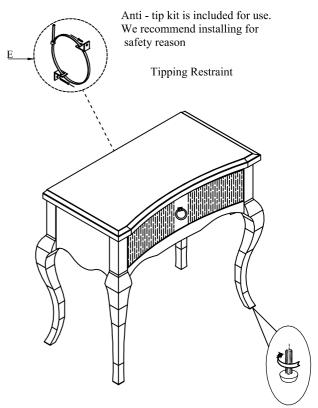

Adjust levelers if needed, to level case on uneven floor

Note: Anti - tip kit restraint is provided. Please follow the instruction enclosed with the pack.