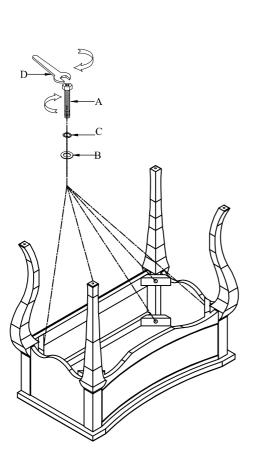

Read all instruction and study the drawing carefully before starting the assembly process:

## HARDWARE PACK

| NO | DRAWING                     | DESCRIPTION    | SIZE        | Q'TY  |
|----|-----------------------------|----------------|-------------|-------|
| Α  | 9                           | Hexagonal Bolt | Ø5/16"*2"   | 12pcs |
| В  | 0                           | Flat Washer    | Ø5/16"*19*2 | 12pcs |
| С  | ٥                           | Lock Washer    | Ø5/16"*12*1 | 12pcs |
| D  | \$                          | Hex Wrench     | 12MM        | 1pc   |
| Е  | Furniture Tipping Restraint |                |             | 1pc   |