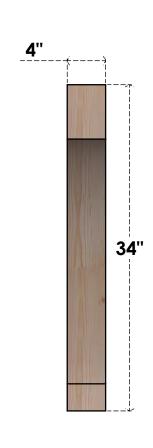

## BRC04X34X34IMP00RDF

4"W X 34"D X 34"H IMPERIAL ROUGH SAWN BRACE, DOUGLAS FIR

## SIDE