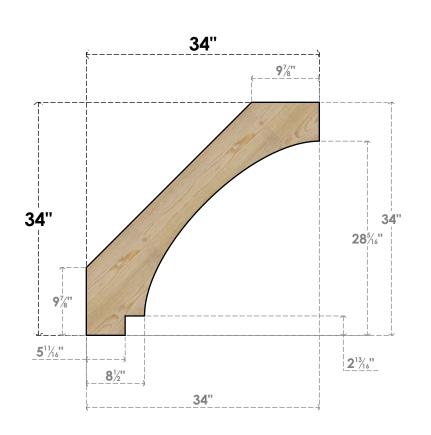

## BRC04X34X34IMP00RDF

4"W X 34"D X 34"H IMPERIAL ROUGH SAWN BRACE, DOUGLAS FIR

## **FRONT**

**EKENA MILLWORK** 2300 WEST MAIN ST. CLARKSVILLE, TX 75426 TOLL FREE: 866-607-0453 WWW.EKENAMILLWORK.COM