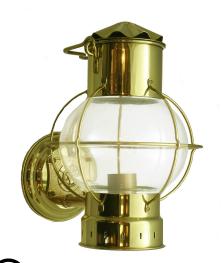

# U-1: BRACKET GLOBE LIGHT

LISTED UL Listed; Interior / Exterior Residential & Commercial Use

# Max Wattage:

100w LED Equivalent; 75w Incandescent Bulb;

Medium Base (E26) Socket, Dimmable (GU-24 also available)

Glass: Clear Glass Only

<u>Mounting:</u> 5.25" Mounting Surface attaches to standard box. All Install Hardware Provided. Alternative Mounting Options available upon request.

Options: Ceiling Mounts Available;

Material: Solid Brass Construction