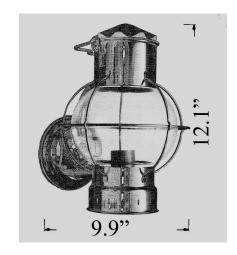

# U-1: BRACKET GLOBE LIGHT

LISTED UL Listed; Interior / Exterior Residential & Commercial Use

# Max Wattage:

100w LED Equivalent; 75w Incandescent Bulb;

Medium Base (E26) Socket, Dimmable (GU-24 also available)

Glass: Clear Glass Only

<u>Mounting:</u> 5.25" Mounting Surface attaches to standard box. All Install Hardware Provided. Alternative Mounting Options available upon request.

Options: Ceiling Mounts Available;

Material: Solid Brass Construction