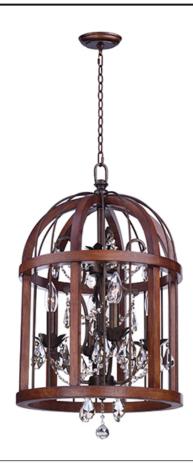

# PRODUCT DESCRIPTION

Cages constructed of wood, finished in Antique Pecan, blend beautifully with the metal bars painted in our rich Bay finish. Elegant chandeliers, draped in crystal, grace the interior of the cage to create a unique transitional style to fit a wide variety of interiors.

### **MEASUREMENTS**

DIMENSION : 15" L x 15" W x 27" H

HANGING WEIGHT : 14.12 lb

## MATERIAL

Wood, Steel, Crystal