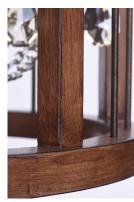

# PRODUCT DESCRIPTION

Cages constructed of wood, finished in Antique Pecan, blend beautifully with the metal bars painted in our rich Bay finish. Elegant chandeliers, draped in crystal, grace the interior of the cage to create a unique transitional style to fit a wide variety of interiors.

## MATERIAL

Wood, Steel, Crystal