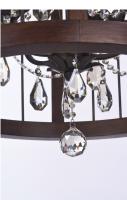

# PRODUCT DESCRIPTION

Cages constructed of wood, finished in Antique Pecan, blend beautifully with the metal bars painted in our rich Bay finish. Elegant chandeliers, draped in crystal, grace the interior of the cage to create a unique transitional style to fit a wide variety of interiors.

## **LAMPING**

INPUT VOLTAGE : 120V

BULB : 4 x 60W Incandescent E12 Candelabra, 240W Total

**BULB INCLUDED** : (Not Included)

DIMMABLE : Yes