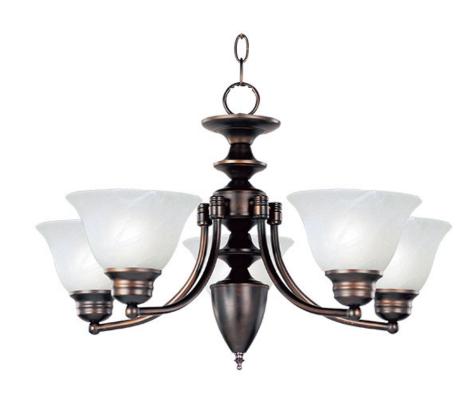

## **PRODUCT DESCRIPTION**

Maxim Lighting's commitment to both the residential lighting and the home building industries will assure you a product line focused on your basic lighting needs. With the Malaga collection you will find quality lighting that is well designed, well priced and readily available.

## INPUT VOLTAGE

**BULB INCLUDED** 

: 25" L x 25" W x 16" H : 5" W x 1" H x 5" L : 11.68 lb

:120V : 5 x 60W Incandescent E26 Medium , 300W Total : (Not Included) :Yes

## **FINISHES OPTION**

GLASS Marble MR

MATERIAL Steel, Glass

RATINGS cETLus Dry Location

ADDITIONAL ADJUSTABLE OPERATING TEMPERATURE: -20°C (-4°F), 40°C (104°F)

Always consult a qualified electrician before installing any lighting product.