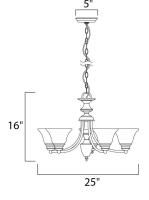

**MEASUREMENTS** 

BULB

DIMMABLE

DIMENSION CANOPY

HANGING WEIGHT LAMPING

## INPUT VOLTAGE

**BULB INCLUDED** 

: 25" L x 25" W x 16" H : 5" W x 1" H x 5" L : 11.68 lb

:120V : 5 x 60W Incandescent E26 Medium , 300W Total : (Not Included) :Yes