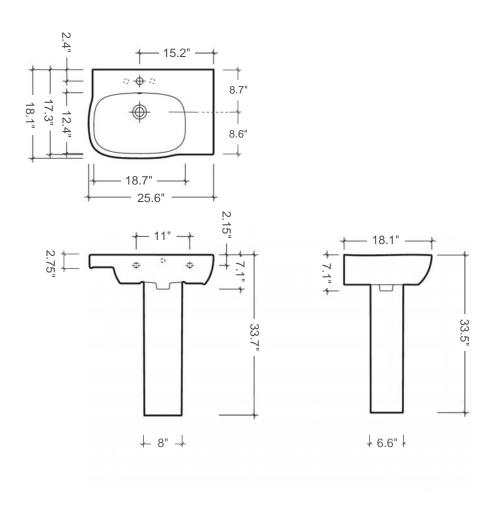

## Moda 65-R Pedestal Sink

Product Ref. MD4011-4910 Material: Vitreous china

Color/Finish: White/ unfinished back wall

Installation: Pedestal

Overall Dimensions: 25.6" L x 18.1" W x 33.5" H

Interior Dimensions (basin area): 18.7" L x 12.4" W x 5.2" H

Drain hole: 1.8" Interior Diameter Faucet hole: 1.4" Diameter Approx. weight: 65 lbs

Features: Sink with overflow, one faucet hole and right-hand counter-top space

Included components: Sink, pedestal and wall-mounting fixing bolts kit