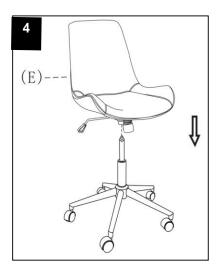

Step 4 Put the Screw(F) to assemble the Put the seat(E) with Pallet(F) in the gaslift(C) and Five-star base(A) Then finish all the steps