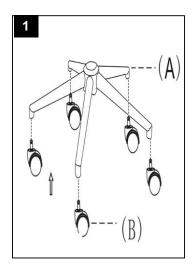

Step 1 Put the wheels(B) into the Five-star base(A) as the attached picture

Step 2 Pls notice to take off the gaslift first, then put the gaslift(C) into the Five-star base(A)

Step 3 Pallet(D) into the Seat(E)