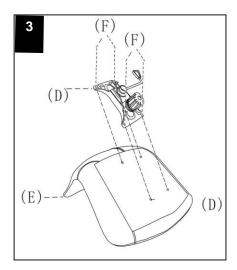

Step 4 Put the Screw(F) to assemble the Put the seat(E) with Pallet(F) in the gaslift(C) and Five-star base(A) Then finish all the steps