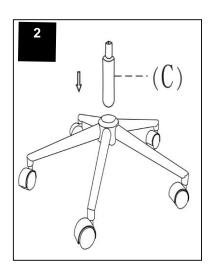

Step 1 Put the wheels(B) into the Five-star base(A) as the attached picture

Step 2 Pls notice to take off the gaslift first, then put the gaslift(C) into the Five-star base(A)

Step 3 Pallet(D) into the Seat(E)