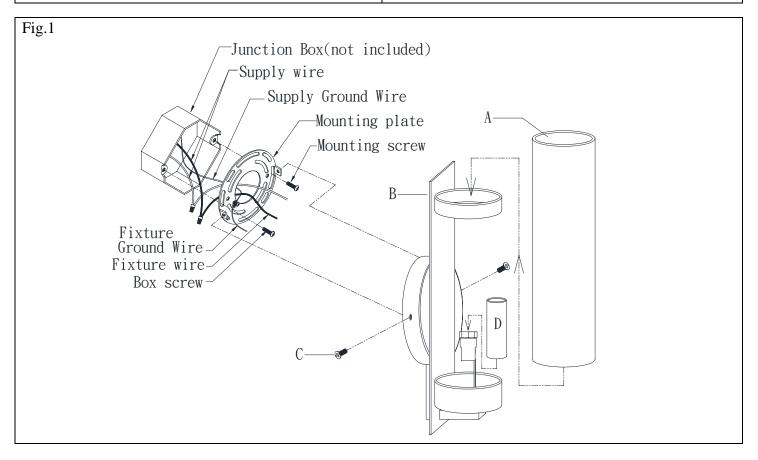

## POWER OFF AT FUSE OR CIRCUIT WARNING! SHUT **BREAKER**. MOUNTING THE FIXTURE Installation (see fig.1) Wiring (see fig.2) 1. Disconnect power at main electrical panel before 1. Connect the electrical wires as follows. Connect the Black wire from the fixture to the black house (hot) installation. Remove old fixture and all hardware from Junction Box. 2. Attach the mounting plate to the junction box using two junction box screws as shown. The side of the mounting plate marked "GND" must face out. The junction box is not included. 3. Guide fixture wires through hole in center of mounting mounting plate. 2. Tuck the wire connections neatly into the wall junction plate. 4. Follow wiring instructions carefully (see fig.2) box. 5. Raise the candle sleeve(D) insert the lamp holder.

- Install the light bulbs in accordance with the fixture's 6. specifications. NOTE: DO NOT EXCEED THE **MAXIMUM WATTAGE RATING!**
- 7. Attach the fixture body (B) over the mounting plate, aligning the back plate holes with screw hole of the mounting plate on side, then lock it securely with the mounting screw(C). Raise the glass(A) insert the ring of the fixture body(B).
- Wire. Connect the white wire from the fixture to the white (neutral) house wire. Make sure all wire nuts are secured. You may wrap the connections with electrical tape. If your outlet box has a ground wire (green or bare copper) connect fixture's ground wire to it. Otherwise attach the bare copper fixture wire to the green ground screw on the