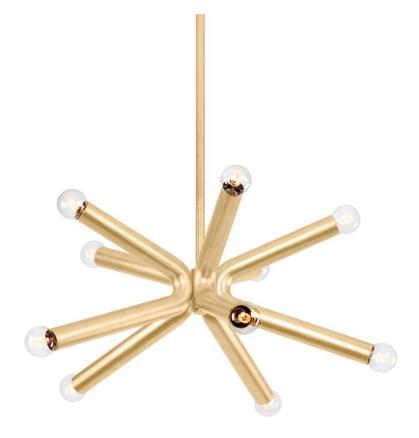

A series of thick, bent metal tubes combine to form an eye-catching eight- or ten-light Sputnik-like silhouette. This thoughtfully designed chandelier provides ample illumination with both uplight and down. Keep things cool in the Soft Black finish or add some warmth in Vintage Golf Leaf.