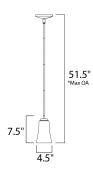

\*max overall height

#### **MEASUREMENTS**

DIMENSION : 4.5" L x 4.5" W x 7.5" H

MAX OAH : 51.5" OAH HANGING WEIGHT : 2.16 lb