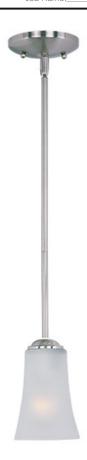

## PRODUCT DESCRIPTION

Modern style at a competitive price will make this collection the next builder standard. Tall profile Frost glass shades adorn a minimalistic frame in your choice of Satin Nickel or Oil Rubbed Bronze.

#### GLASS

Frosted FT

# MATERIAL

Steel, Glass