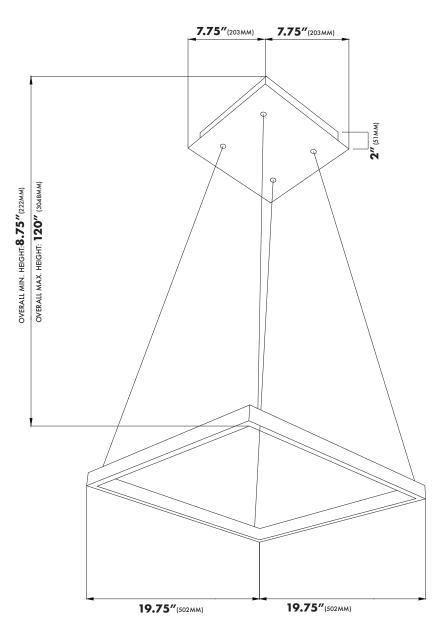

## MODEL#VMC31620 DIMENSIONS

CANOPY: **7.75" x7.75" x2"** (203MMx203MMx51MM)

OVERALL MAX. HEIGHT: **120"** (3048MM)

THE MEASUREMENTS ARE ROUNDED TO THE NEAREST 1/4"