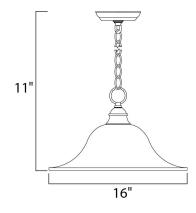

#### **MEASUREMENTS**

DIMENSION : 16" L x 16" W x 11" H

HANGING WEIGHT : 5.84 lb

LAMPING

INPUT VOLTAGE : 120V

BULB : 1 x 60W Incandescent E26 Medium, 60W Total

BULB INCLUDED : (Not Included)

DIMMABLE : Yes