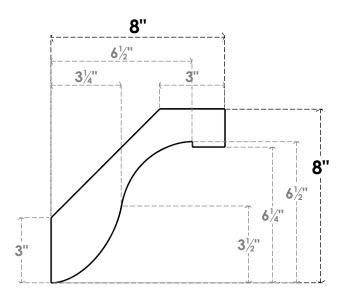

## ITEM NUMBER: BRCURO030X08000X08000DELRCPR

3"W X 8"D X 8"H DEL MONTE ROUGH CEDAR WOODGRAIN OPEN TIMBERTHANE BRACE, PRIMED TAN

**SIDE PROFILE** 

**FRONT PROFILE** 

**ISOMETRIC** 

GENERATED DATE: 04/05/2023