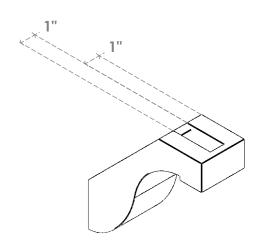

## ITEM NUMBER: BRCURO030X08000X08000DELRCPR

3"W X 8"D X 8"H DEL MONTE ROUGH CEDAR WOODGRAIN OPEN TIMBERTHANE BRACE, PRIMED TAN

**SIDE PROFILE** 

**FRONT PROFILE** 

**ISOMETRIC** 

GENERATED DATE: 04/05/2023