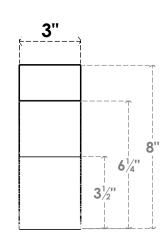

## ITEM NUMBER: BRCURO030X08000X08000DELRCPR

3"W X 8"D X 8"H DEL MONTE ROUGH CEDAR WOODGRAIN OPEN TIMBERTHANE BRACE, PRIMED TAN

**SIDE PROFILE** 

**FRONT PROFILE** 

**ISOMETRIC** 

GENERATED DATE: 04/05/2023