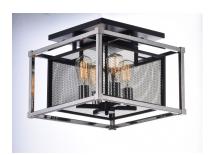

### PRODUCT DESCRIPTION

Industrial meets contemporary in this striking collection. Metal mesh finished in a matte Black gives amazing contrast to the Polished Nickel frame. This refined design gives that element of uniqueness to any room decor.

# LAMPING

INPUT VOLTAGE : 120V

: 4 x 60W Incandescent E26 Medium, 240W Total

**BULB INCLUDED** : (Not Included)

DIMMABLE : Yes

## **FINISHES OPTION**

Black / Polished Nickel

#### MATERIAL

Steel