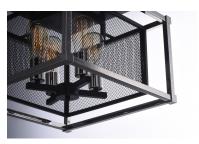

### PRODUCT DESCRIPTION

Industrial meets contemporary in this striking collection. Metal mesh finished in a matte Black gives amazing contrast to the Polished Nickel frame. This refined design gives that element of uniqueness to any room decor.

# LAMPING

INPUT VOLTAGE : 120V

: 4 x 60W Incandescent E26 Medium, 240W Total

**BULB INCLUDED** : (Not Included)

DIMMABLE : Yes

#### MATERIAL

Steel