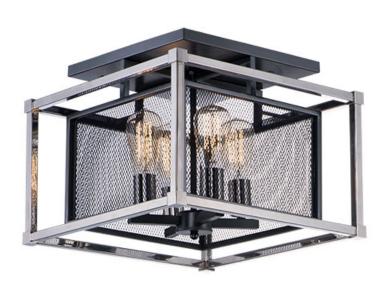

### PRODUCT DESCRIPTION

Industrial meets contemporary in this striking collection. Metal mesh finished in a matte Black gives amazing contrast to the Polished Nickel frame. This refined design gives that element of uniqueness to any room decor.

# LAMPING

INPUT VOLTAGE : 120V

: 4 x 60W Incandescent E26 Medium, 240W Total

**BULB INCLUDED** : (Not Included)

DIMMABLE : Yes

## **FINISHES OPTION**

Black / Polished Nickel

#### MATERIAL

Steel