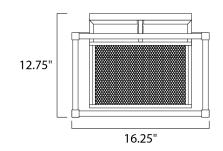

#### **MEASUREMENTS**

**DIMENSION** : 16.25" W x 12.75" H

MAX OAH

CANOPY : 12" W x 0.75" H x 12" L

HANGING WEIGHT : 13.67 lb