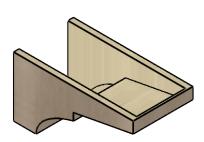

### ITEM NUMBER: CORU11X22X11MONRCPR

11"W X 22"D X 11"H SERIES 3 WIDE MONTEREY ROUGH CEDAR TIMBERTHANE FAUX WOOD CORBEL, PRIMED

# **ISOMETRIC**

**EKENA MILLWORK** 2300 WEST MAIN ST. CLARKSVILLE, TX 75426 TOLL FREE: 866-607-0453 WWW.EKENAMILLWORK.COM

GENERATED DATE: 01/27/2023

- 1. INSTALLATION TO BE COMPLETED IN ACCORDANCE WITH MANUFACTURER'S SPECIFICATIONS.