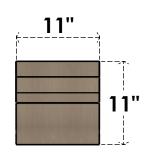

### ITEM NUMBER: CORU11X22X11MONRCPR

11"W X 22"D X 11"H SERIES 3 WIDE MONTEREY ROUGH CEDAR TIMBERTHANE FAUX WOOD CORBEL, PRIMED

# **FRONT PROFILE**