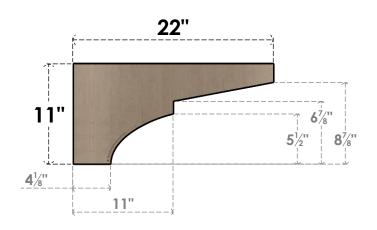

### ITEM NUMBER: CORU11X22X11MONRCPR

11"W X 22"D X 11"H SERIES 3 WIDE MONTEREY ROUGH CEDAR TIMBERTHANE FAUX WOOD CORBEL, PRIMED

# **SIDE PROFILE**