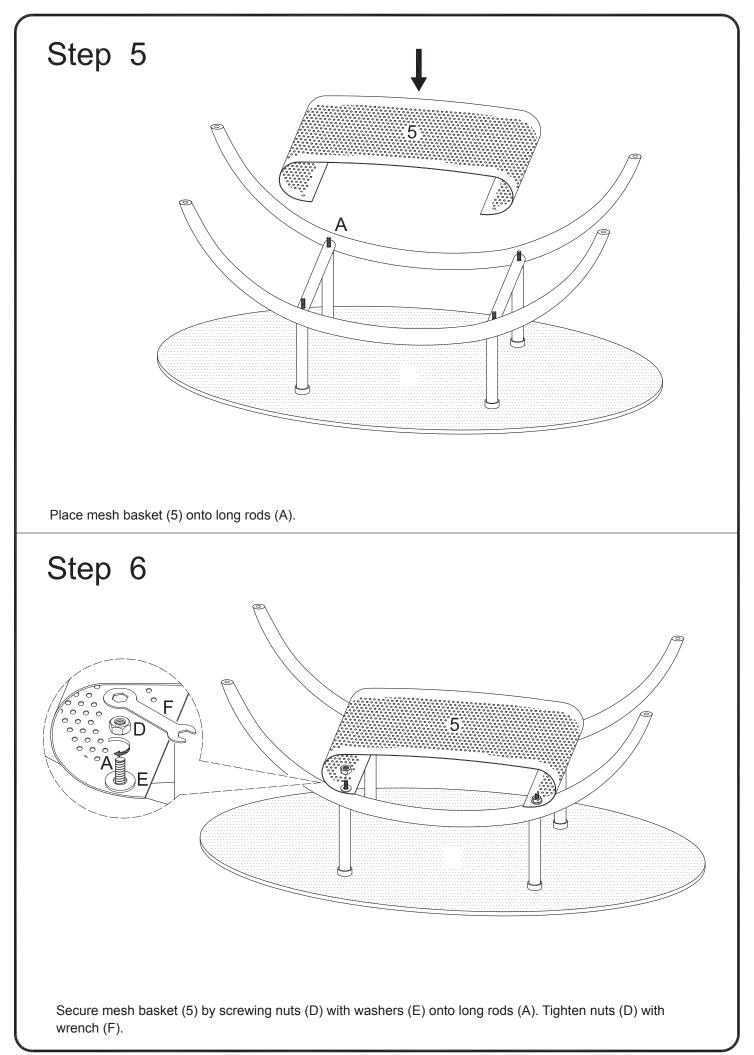

|  | Short rod | 4 | pcs |
| С                                                                                                                          |  | Foot      | 4 | pcs |
| D                                                                                                                          |  | Nut       | 4 | pcs |
| Е                                                                                                                          |  | Washer    | 4 | pcs |
| F                                                                                                                          |  | Wrench    | 1 | рс  |
| The hardware quantities listed above are required for proper assembly.<br>Some extra hardware may also have been included. |  |           |   |     |