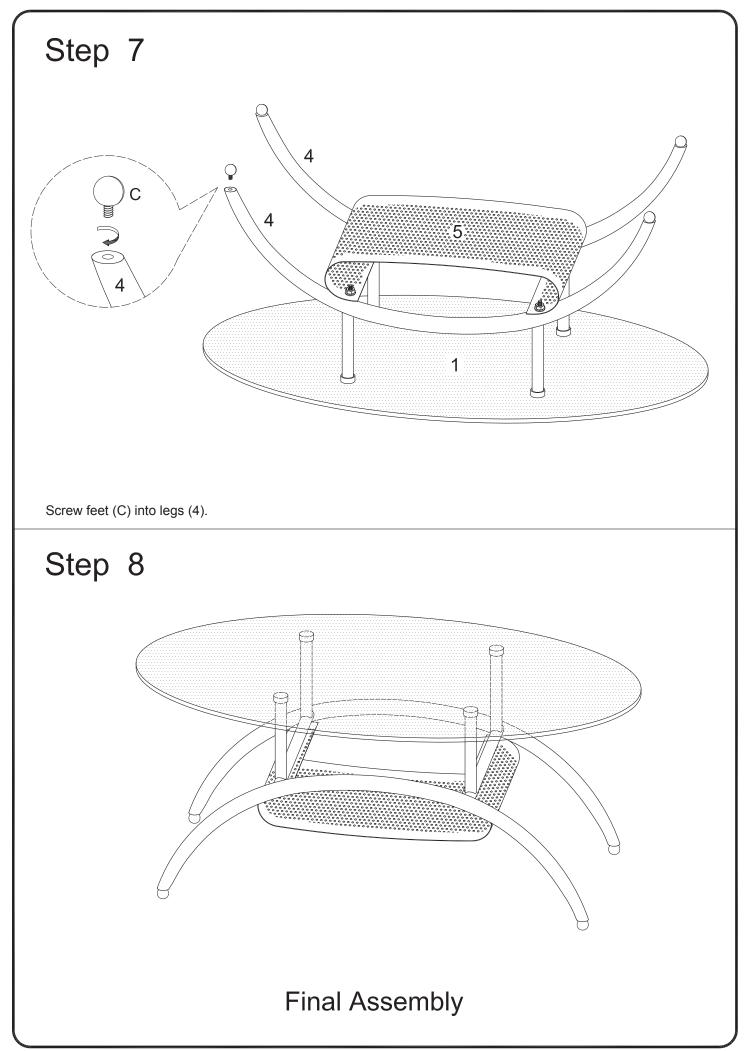

|  | Short rod | 4 | pcs |
| С                                                                                                                          |  | Foot      | 4 | pcs |
| D                                                                                                                          |  | Nut       | 4 | pcs |
| Е                                                                                                                          |  | Washer    | 4 | pcs |
| F                                                                                                                          |  | Wrench    | 1 | рс  |
| The hardware quantities listed above are required for proper assembly.<br>Some extra hardware may also have been included. |  |           |   |     |