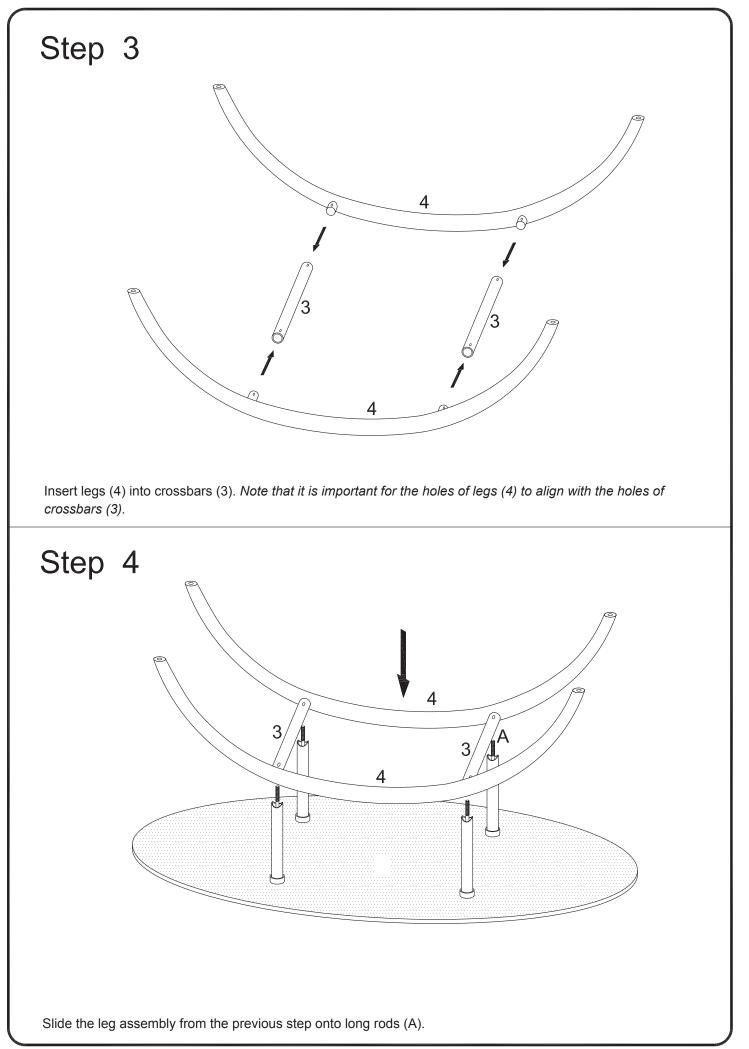

## Hardware List

| A                                                                                                                          |  | Long rod  | 4 | pcs |
|----------------------------------------------------------------------------------------------------------------------------|--|-----------|---|-----|
| В                                                                                                                          |  | Short rod | 4 | pcs |
| С                                                                                                                          |  | Foot      | 4 | pcs |
| D                                                                                                                          |  | Nut       | 4 | pcs |
| Е                                                                                                                          |  | Washer    | 4 | pcs |
| F                                                                                                                          |  | Wrench    | 1 | рс  |
| The hardware quantities listed above are required for proper assembly.<br>Some extra hardware may also have been included. |  |           |   |     |