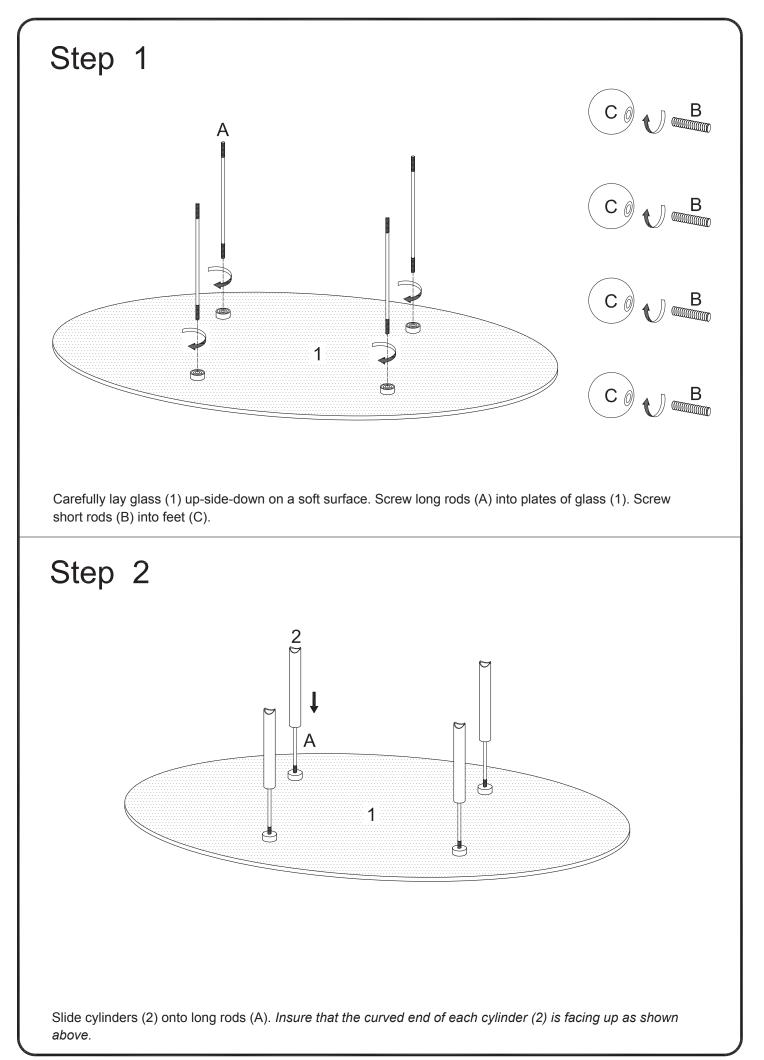

## Hardware List

| A                                                                                                                          |  | Long rod  | 4 | pcs |
|----------------------------------------------------------------------------------------------------------------------------|--|-----------|---|-----|
| В                                                                                                                          |  | Short rod | 4 | pcs |
| С                                                                                                                          |  | Foot      | 4 | pcs |
| D                                                                                                                          |  | Nut       | 4 | pcs |
| Е                                                                                                                          |  | Washer    | 4 | pcs |
| F                                                                                                                          |  | Wrench    | 1 | рс  |
| The hardware quantities listed above are required for proper assembly.<br>Some extra hardware may also have been included. |  |           |   |     |