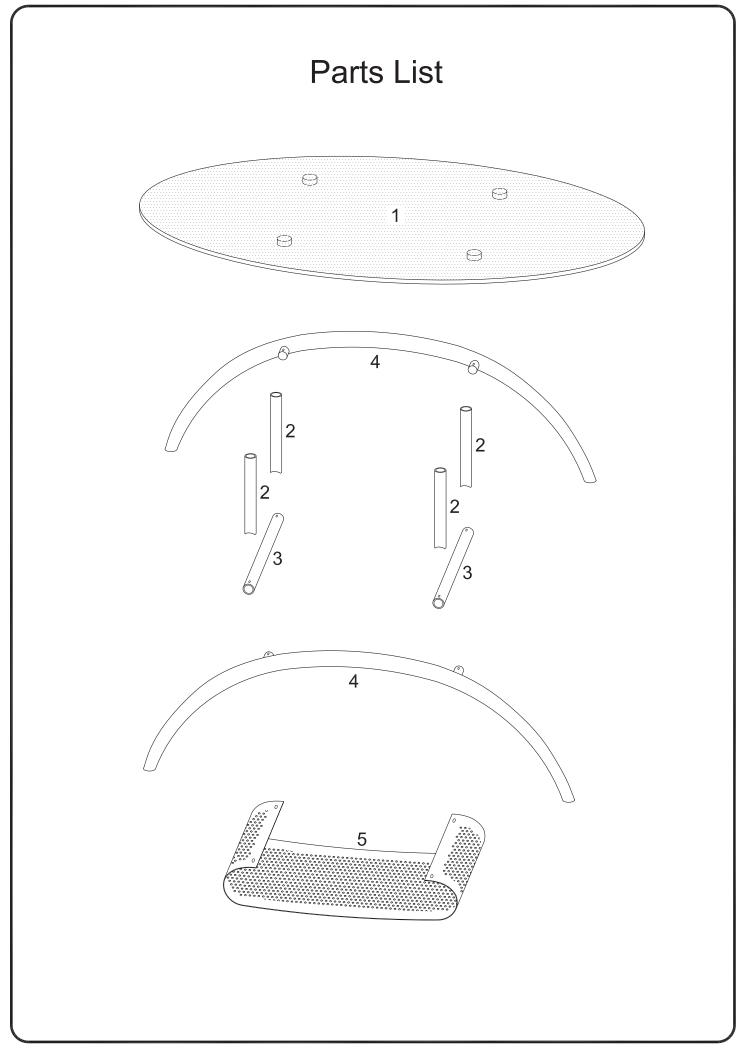

## Hardware List

| A                                                                                                                          |  | Long rod  | 4 | pcs |
|----------------------------------------------------------------------------------------------------------------------------|--|-----------|---|-----|
| В                                                                                                                          |  | Short rod | 4 | pcs |
| С                                                                                                                          |  | Foot      | 4 | pcs |
| D                                                                                                                          |  | Nut       | 4 | pcs |
| Е                                                                                                                          |  | Washer    | 4 | pcs |
| F                                                                                                                          |  | Wrench    | 1 | рс  |
| The hardware quantities listed above are required for proper assembly.<br>Some extra hardware may also have been included. |  |           |   |     |