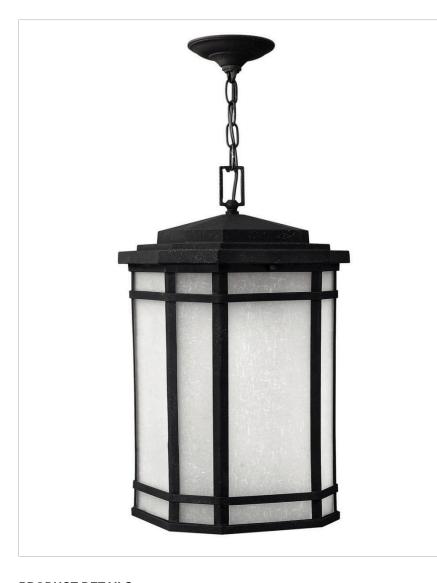

## 1272VK-LED

## LARGE HANGING LANTERN

Cherry Creek's modern take on the popular Arts & Crafts style has a timeless appeal. The cast aluminum construction is enhanced by the warmth of the finish and the vintage-looking white linen glass.

| DETAILS       |               |
|---------------|---------------|
| FINISH:       | Vintage Black |
| MATERIAL:     | Cast Aluminum |
| GLASS:        | White Linen   |
| SLOPE DEGREE: | 90            |