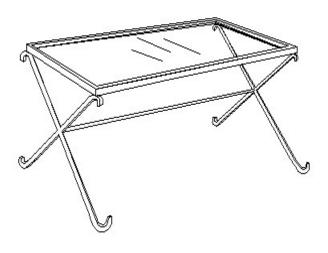

use abrasive cleaner. To clean mirror, spray a small amount of glass cleaner onto a lint-free cloth and wipe mirror clean.

## **Notice**

- \* Please make sure that you have all parts indicated before you begin assembly of this item
- \* This item should be assembled on a soft surface to prevent scratching the finish during assembly
- \*This item may require periodic tightening

## **Part List and Hardware List**

| Piece | Description | Picture | Quantity |
|-------|-------------|---------|----------|
| A     | Side Legs   |         | 2 X      |
| В     | Mid.bar     |         | 1 X      |
| С     | Iron Frame  |         | 1 X      |
| D     | Glass Top   |         | 1 X      |
| E     | Screws      |         | 8 X      |



Model # FOX2551A

Product Dimensions: 43"W x 20"D x 18 1/4"H



## **Preparation**

Before beginning assembly of product, make sure all parts are present. Compare parts with package contents list and hardware contents list. If any part is missing or damaged, do not attempt to assemble the product. Estimated Assembly Time: 10 minutes.







Step 1
Assemble the Side Legs(A) IrMid.bar(B) together as shown in the picture.

Step 2
Assemble the Side Legs(A) Iron Frame(C) together as shown in the picture.

Step 3
Carefully turn over the table and place the Glass
Top(D)