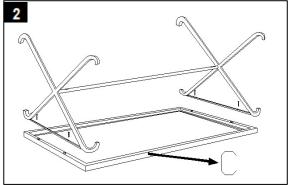

Step 1
Assemble the Side Legs(A) IrMid.bar(B) together as shown in the picture.

Step 2
Assemble the Side Legs(A) Iron Frame(C) together as shown in the picture.

Step 3
Carefully turn over the table and place the Glass
Top(D)