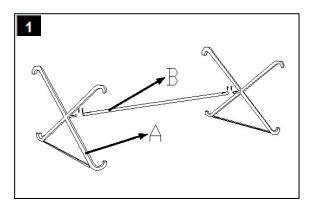

Step 1
Assemble the Side Legs(A) IrMid.bar(B) together as shown in the picture.

Step 2
Assemble the Side Legs(A) Iron Frame(C) together as shown in the picture.

Step 3
Carefully turn over the table and place the Glass
Top(D)