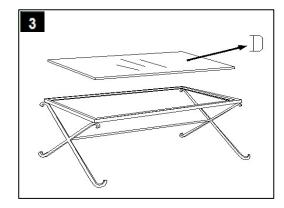

Step 1
Assemble the Side Legs(A) IrMid.bar(B) together as shown in the picture.

Step 2
Assemble the Side Legs(A) Iron Frame(C) together as shown in the picture.

Step 3
Carefully turn over the table and place the Glass
Top(D)