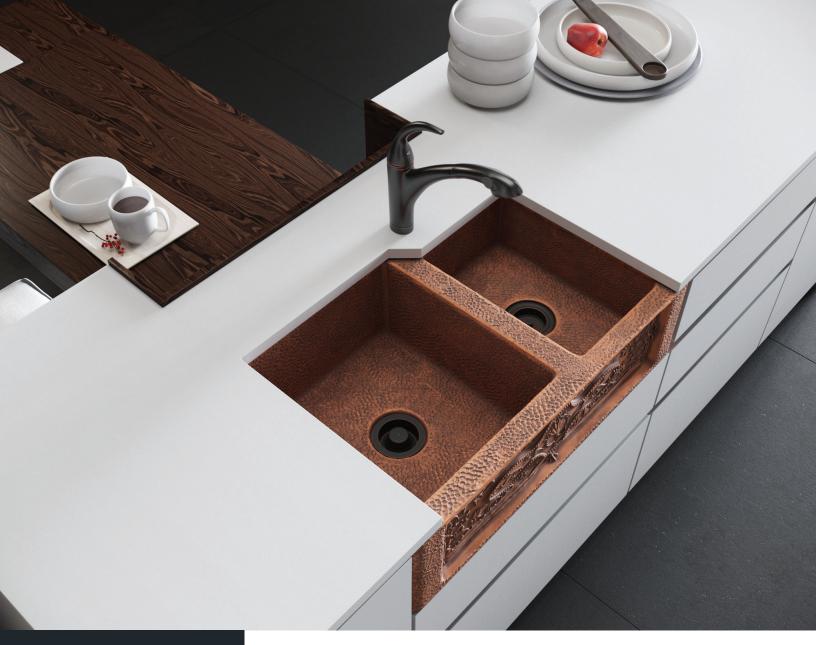

#### R4-3001

Apron Sink ST-C Kit UPC: 841412130226

www.renesinks.com 872.241.0016 sales@renesinks.com

# **FEATURES**

- Apron Installation
- Hand Hammered Finish
- One Piece Construction
- Centerset Drain

# COPPER

Our handcrafted copper sinks add warmth and richness to a variety of decors. They come in a hammered finish with a beautifully aged patina. The hammered finish helps to hide small scratches that may occur over the lifetime of the sink. Copper is naturally antibacterial and will not rust or stain. Our copper sinks are made using one piece construction process giving you the strongest copper sink you will find.