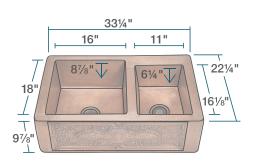

### DIMENSIONS

\*Due to the handmade nature of this sink, dimensions may vary up to ~ $\frac{1}{2}$ "