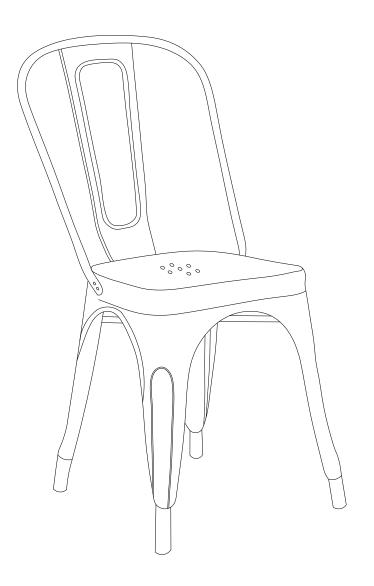

Item # :CH33MC
Assembly Instructions



Please visit our website for the most current instructions, assembly tips, report damage, or request parts. **www.walkeredison.com** 

Revised 03/2017

# Parts List 0000 1 Hardware List 1 pc Wrench Α

# Step 1



Remove the bolts from the chair seat (1) using wrench (A) as shown in the diagram.

### Step 2



Secure the back panel (2) to the chair seat (1) using bolts and wrench (A) as shown in the diagram. Secure bolts but not tighten completely until step #3.

# Step 3



Secure the back panel (2) to the chair seat (1) using bolts and wrench (A) as shown in the diagram. Tighten all bolt at this time.

# Step 4



**Final Assembly**