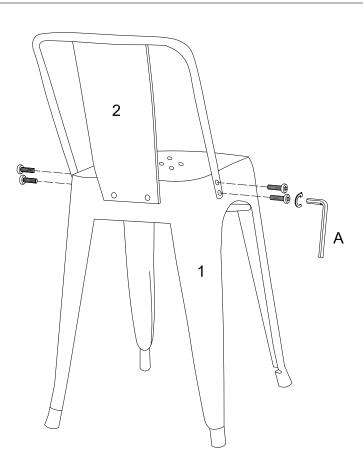

### Step 2

Secure the back panel (2) to the chair seat (1) using bolts and wrench (A) as shown in the diagram. Secure bolts but not tighten completely until step #3.