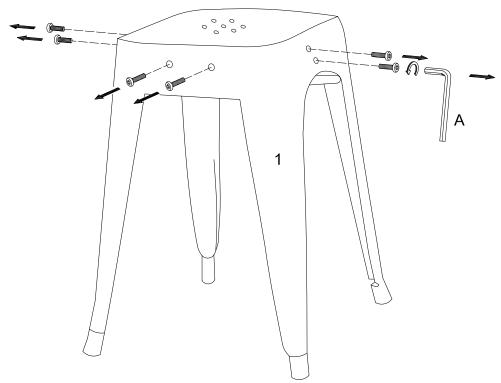

# Parts List 0000 1 Hardware List 1 pc Wrench Α

# Step 1

Remove the bolts from the chair seat (1) using wrench (A) as shown in the diagram.