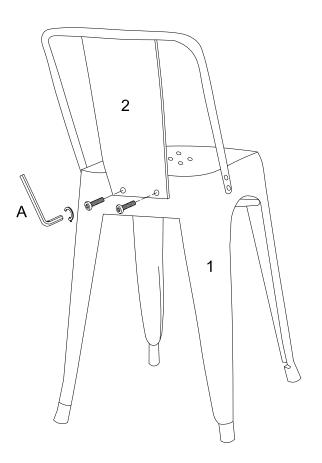

# Step 3

Secure the back panel (2) to the chair seat (1) using bolts and wrench (A) as shown in the diagram. Tighten all bolt at this time.