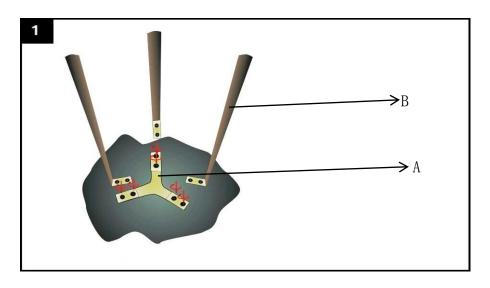

mbled on a soft surface to prevent scratching the finish during assembly

\* This item may require periodic tightening

# Part List and Hardware List

| PRICE | DESCRIPTION                   | PICTURE | QUANTITY |
|-------|-------------------------------|---------|----------|
| A     | TABLE TOP                     |         | 1X       |
| В     | METAL LEG                     |         | 3Х       |
| H1    | CROSS SCREW                   |         | 7X       |
| H2    | L KEY TO TIGHTENING<br>SCREWS |         | 1X       |

### PREPARATION

Before beginning assembly of product, make sure all parts are present. Compare parts with package contents list and hardware contents list. If any part is missing or damaged, do not attempt to assemble the product. Estimated Assembly Time: 10 minutes.





The legs (B) needed to connect bottam the table top (A).



## <u>Step 2</u>

Attach the three legs (B) to the table top (A) using 6 CROSS SCREW (H1) and rotate screw clockwise with L key (H2)



#### MODEL # FOX 3247A

Product Dimensions:23.50"W x 20" D x 20.50" H