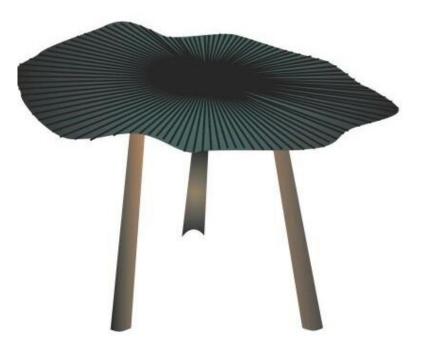

----|
| A     | TABLE TOP                     |         | 1X       |
| В     | METAL LEG                     |         | 3Х       |
| H1    | CROSS SCREW                   |         | 7X       |
| H2    | L KEY TO TIGHTENING<br>SCREWS |         | 1X       |

### PREPARATION

Before beginning assembly of product, make sure all parts are present. Compare parts with package contents list and hardware contents list. If any part is missing or damaged, do not attempt to assemble the product. Estimated Assembly Time: 10 minutes.





The legs (B) needed to connect bottam the table top (A).



## <u>Step 2</u>

Attach the three legs (B) to the table top (A) using 6 CROSS SCREW (H1) and rotate screw clockwise with L key (H2)



#### MODEL # FOX 3247A

Product Dimensions:23.50"W x 20" D x 20.50" H