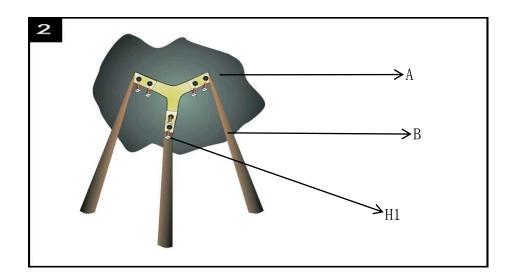

## <u>Step 2</u>

Attach the three legs (B) to the table top (A) using 6 CROSS SCREW (H1) and rotate screw clockwise with L key (H2)