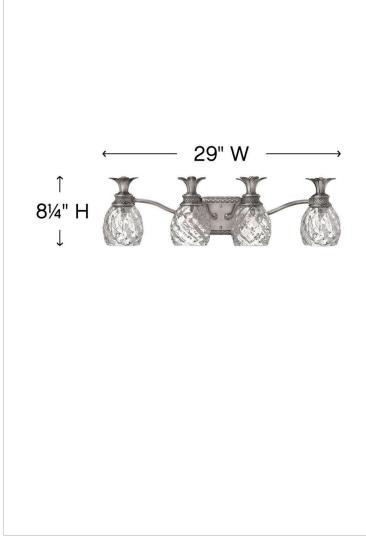

## 5314PL

FOUR LIGHT VANITY

A Hinkley classic, the ornate Plantation collection features exceptional pineapple-shaped, clear optic glass that makes a noble statement. The elaborate, decorative cast detailing is accentuated by its lush finish.

| DETAILS   |                         |
|-----------|-------------------------|
| FINISH:   | Polished Antique Nickel |
| MATERIAL: | Metal                   |
| GLASS:    | Clear Optic             |

| DIMENSIONS     |              |
|----------------|--------------|
| WIDTH:         | 29"          |
| HEIGHT:        | 8.3"         |
| WEIGHT:        | 9lb          |
| BACK PLATE:    | 8"W X 4.75"H |
| EXTENSION:     | 6.8"         |
| TOP TO OUTLET: | 4.75"        |