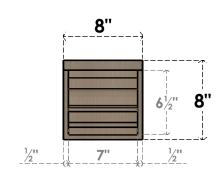

## **FRONT PROFILE**

#### ITEM NUMBER: CORU08X16X08SHERCPR

8"W X 16"D X 8"H SERIES 3 WIDE SHERIDAN ROUGH CEDAR TIMBERTHANE FAUX WOOD CORBEL, PRIMED