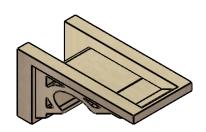

# **ISOMETRIC**

**EKENA MILLWORK** 2300 WEST MAIN ST. CLARKSVILLE, TX 75426 TOLL FREE: 866-607-0453 WWW.EKENAMILLWORK.COM

GENERATED DATE: 01/28/2023

- 1. INSTALLATION TO BE COMPLETED IN ACCORDANCE WITH MANUFACTURER'S SPECIFICATIONS.

#### ITEM NUMBER: CORU08X16X08SHERCPR

8"W X 16"D X 8"H SERIES 3 WIDE SHERIDAN ROUGH CEDAR TIMBERTHANE FAUX WOOD CORBEL, PRIMED