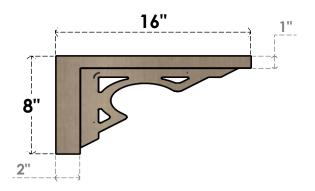

### **SIDE PROFILE**

#### ITEM NUMBER: CORU08X16X08SHERCPR

8"W X 16"D X 8"H SERIES 3 WIDE SHERIDAN ROUGH CEDAR TIMBERTHANE FAUX WOOD CORBEL, PRIMED