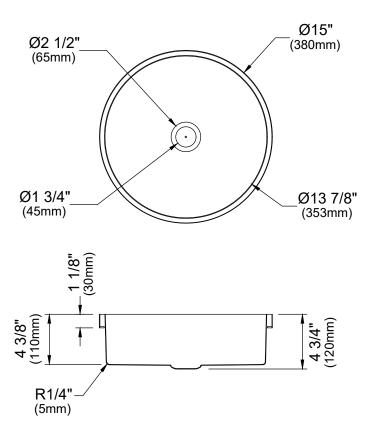

Shown in Gunmetal Grey

| Series               | Cinox                 |
|----------------------|-----------------------|
| Material             | T-304 Stainless Steel |
| Installation Type    | Drop-in               |
| Configuration/Style  | Basin                 |
| Finish               | Brushed               |
| Overall Dimensions   | Ø15" x 4 3/4"         |
| Bowl Dimensions      | Ø13 7/8" x 4 3/8"     |
| Drain Size           | 1 3/4"                |
| Template Included    | No                    |
| Clips Included       | No                    |
| Accessories Included | Pop-up drain - PU25   |
| Resistant to         | Stains, heat          |
| Drain Location       | Center                |