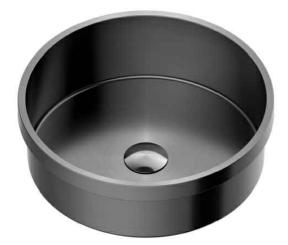

Shown in Gunmetal Grey

| Series               | Cinox                 |
|----------------------|-----------------------|
| Material             | T-304 Stainless Steel |
| Installation Type    | Drop-in               |
| Configuration/Style  | Basin                 |
| Finish               | Brushed               |
| Overall Dimensions   | Ø15" x 4 3/4"         |
| Bowl Dimensions      | Ø13 7/8" x 4 3/8"     |
| Drain Size           | 1 3/4"                |
| Template Included    | No                    |
| Clips Included       | No                    |
| Accessories Included | Pop-up drain - PU25   |
| Resistant to         | Stains, heat          |
| Drain Location       | Center                |