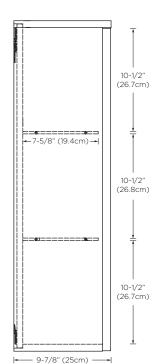

Model: E027013-R

Designed By: DANELONMERONI | UNITED KINGDOM

Features: 2 fixed glass shelves

Can stack two, 33" Tall Brit Wall Cabinets on top of each other for additional storage

Cabinets have finished top panel