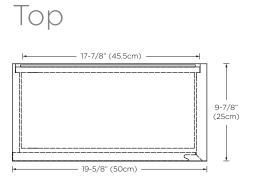

Model: E027013-R

Designed By: DANELONMERONI | UNITED KINGDOM

Features: 2 fixed glass shelves

Can stack two, 33" Tall Brit Wall Cabinets on top of each other for additional storage

Cabinets have finished top panel

Wall hung hardware included

All Ronbow cabinets are made of solid hardwood or hardwood plywood and meet strict CARB II Standards. No particle board or Micro-Density Fiberboard (MDF) are used.