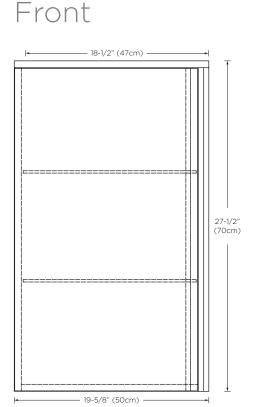

Model: E027013-R

Designed By: DANELONMERONI | UNITED KINGDOM

Features: 2 fixed glass shelves

Can stack two, 33" Tall Brit Wall Cabinets on top of each other for additional storage

Cabinets have finished top panel

1 soft-close door with Hettich brand hardware

Door opens from right to left; can be inverted so door opens from left to right

Door finger pull

Fully finished interiors

Solid wood construction (no MDF)

Multi-step polyurethane finish resists moisture and scratches