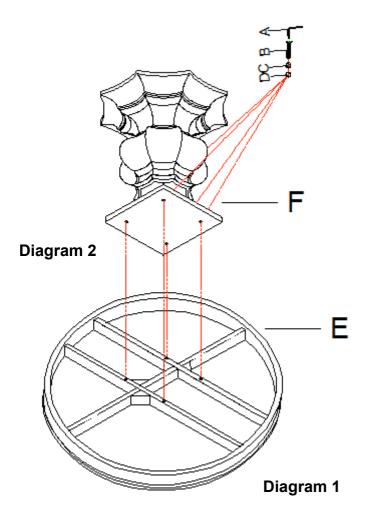

| NO. | HARDWARE LIST |              | Q'TY |
|-----|---------------|--------------|------|
| Α   |               | ALLEN WRENCH | 1    |
| В   |               | BOLT         | 4    |
| С   | O             | LOCK WASHER  | 4    |
| D   | 0             | FLAT WASHER  | 4    |

1. Place table top (E) upside down on a soft surface to prevent it from being scratched. (See diagram 1)

2. Attach base (F) to top (E) by using bolts (B), lock washers (C) and flat washers (D), secure with allen wrench (A) in clockwise direction. (See diagram 2)