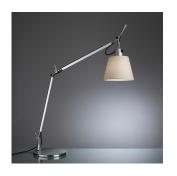

### Colors & Finishes =

Parchment (Diffuser)

Aluminum (Body & Base)

#### Features & Accessories

- Fully adjustable, articulated arms
- Shade remains vertical regardless of arm angle