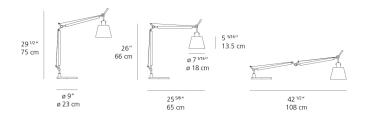

mp type         | LED-T                  |
|-------------------|------------------------|
| Lamp              | max 75W E26/A19        |
| Lamp Included     | No                     |
| Control type      | On/Off (On lampholder) |
| Input Voltage     | 120V                   |
| Power consumption | N/A                    |
| Ballast           | N/A                    |

### Colors & Finishes =

Parchment (Diffuser)

Aluminum (Body & Base)

## Materials =

- Arm structure in extruded aluminum
- Joints and tension control knobs and mountings in polished die-cast aluminum
- Support cables in stainless steel
- Base in weighted steel with stamped aluminum cover

#### Features & Accessories

- Fully adjustable, articulated arms
- Shade remains vertical regardless of arm angle

### Dimensions =



# Packaging •

2 Boxes

1 x 9-3/4" x 6-13/16" x 40" / 4.41 lbs - 24.5 cm x 17 cm x 101.5 cm / 2 kg

1 x 12-5/16" x 12-5/16" x 4-1/4" / 8.82 lbs - 31 cm x 31 cm x 10.5 cm / 4 kg

## Light distribution =

Diffused

## Luminaire weight =

10.12 lbs / 4.59 kg

# Warranty =

5 year Limited warranty