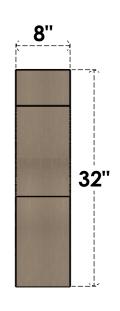

## SIDE PROFILE

## ITEM NUMBER: CORU08X32X32GARRCPR

8"W X 32"D X 32"H SERIES 1 THIN GARNER ROUGH CEDAR TIMBERTHANE FAUX WOOD CORBEL, PRIMED