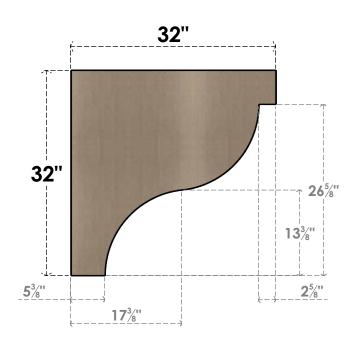

## **FRONT PROFILE**

## ITEM NUMBER: CORU08X32X32GARRCPR

8"W X 32"D X 32"H SERIES 1 THIN GARNER ROUGH CEDAR TIMBERTHANE FAUX WOOD CORBEL, PRIMED