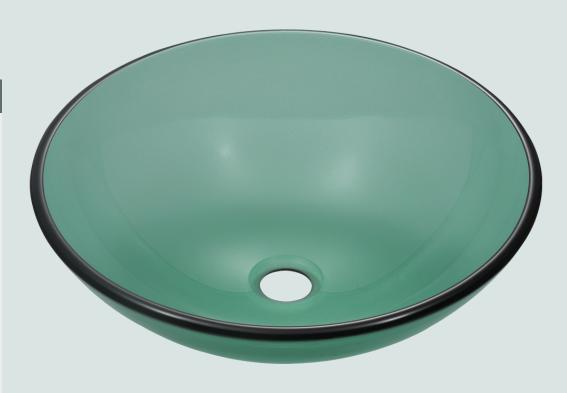

## **601-EMERALD Colored Vessel Sink**

## Glass

Our line of glass sinks will add elegant beauty to your bathroom. They are manufactured using fully tempered glass, which is stronger and can withstand higher temperatures than normal glass. The glass is nonporous and will not absorb odor or stains making it a very clean option. Our glass sinks are covered by a limited lifetime warranty.

## 16 1/2" x 16 1/2" x 5 3/4" Tempered Glass Limited Lifetime Warranty Emerald-Colored Glass Throughout

# 16½" 1/2" Thick