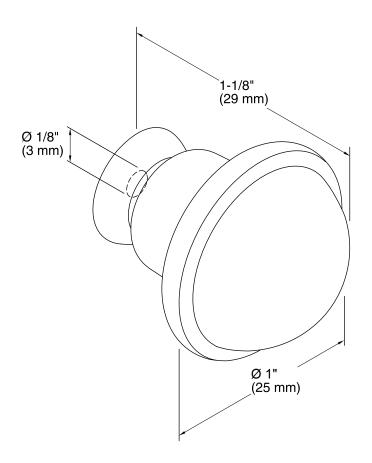

Damask® Knob K-99686

#### **Features**

- Premium metal construction for durability.
- Available in Chrome, Brushed, and Black finishes.
- Designed to complement the traditional style of Damask vanities.



### Codes/Standards

None Applicable

## **KOHLER® One-Year Limited Warranty**

See website for detailed warranty information.

### **Available Colors/Finishes**

Color tiles intended for reference only.

| Color | Code | Description |
|-------|------|-------------|
| ×     | HF1  | Chrome      |
|       | HF2  | Brushed     |
|       | HF3  | Black       |





# Damask® Knob K-99686



### **Technical Information**

All product dimensions are nominal.